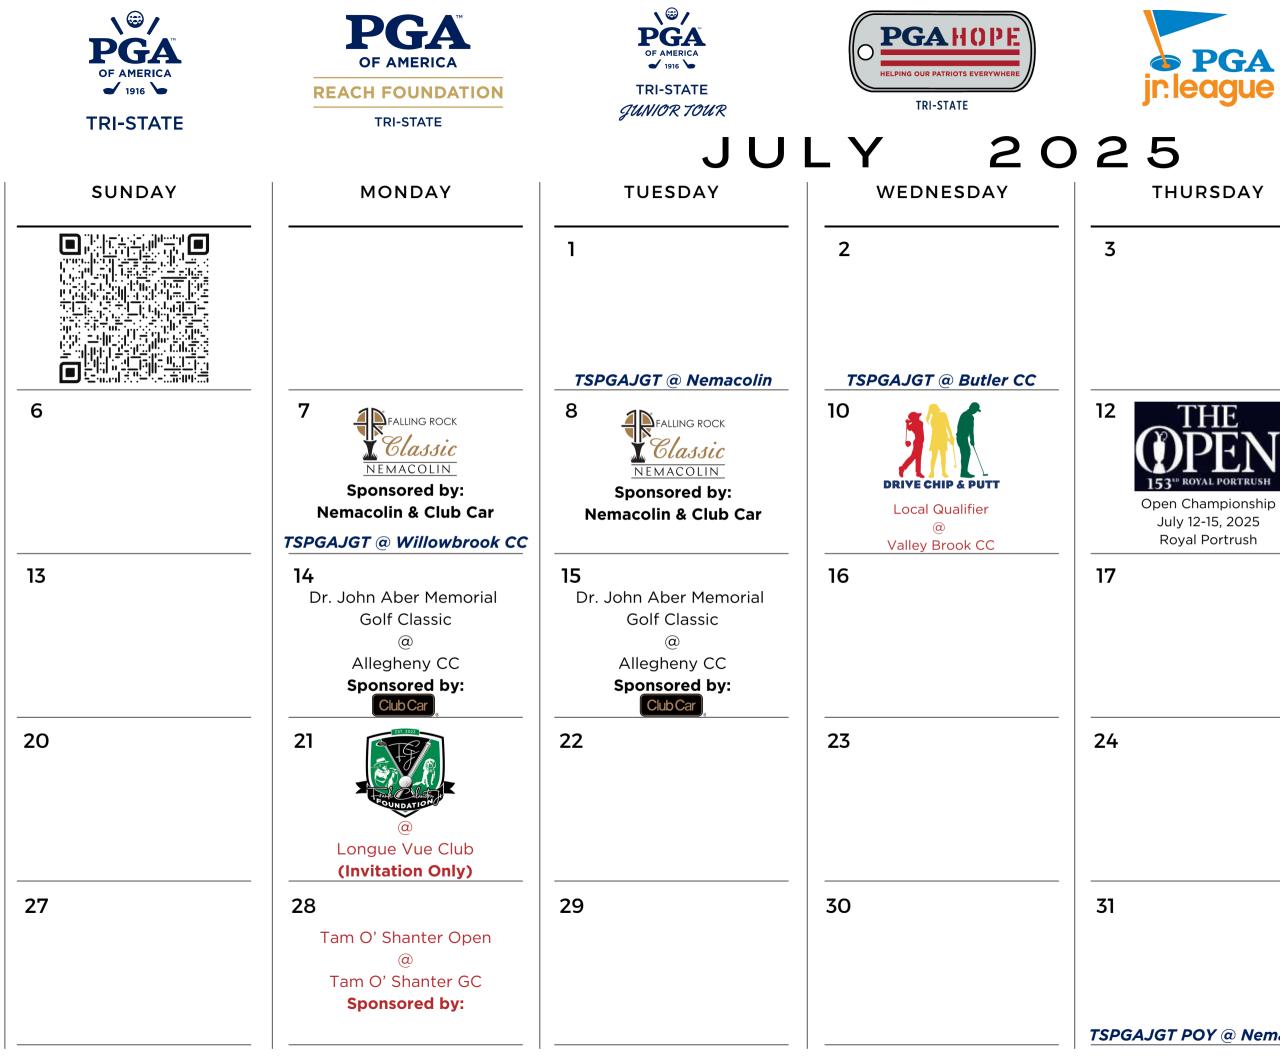

| URSDAY                                        | FRIDAY                        | SATURDAY                                                               |
|-----------------------------------------------|-------------------------------|------------------------------------------------------------------------|
|                                               | 4                             | 5                                                                      |
| THE<br>PEEN<br>ROYAL PORTRUSH<br>Championship | Independence Day<br><b>13</b> | 14                                                                     |
| y 12-15, 2025<br>yal Portrush                 | 18                            | 19                                                                     |
|                                               | 25                            | 26                                                                     |
|                                               | website for up-to dat         | hange, check the TSPGA<br>te information. Scan QR<br>urnament schedule |
| POY @ Nemacolin                               |                               |                                                                        |