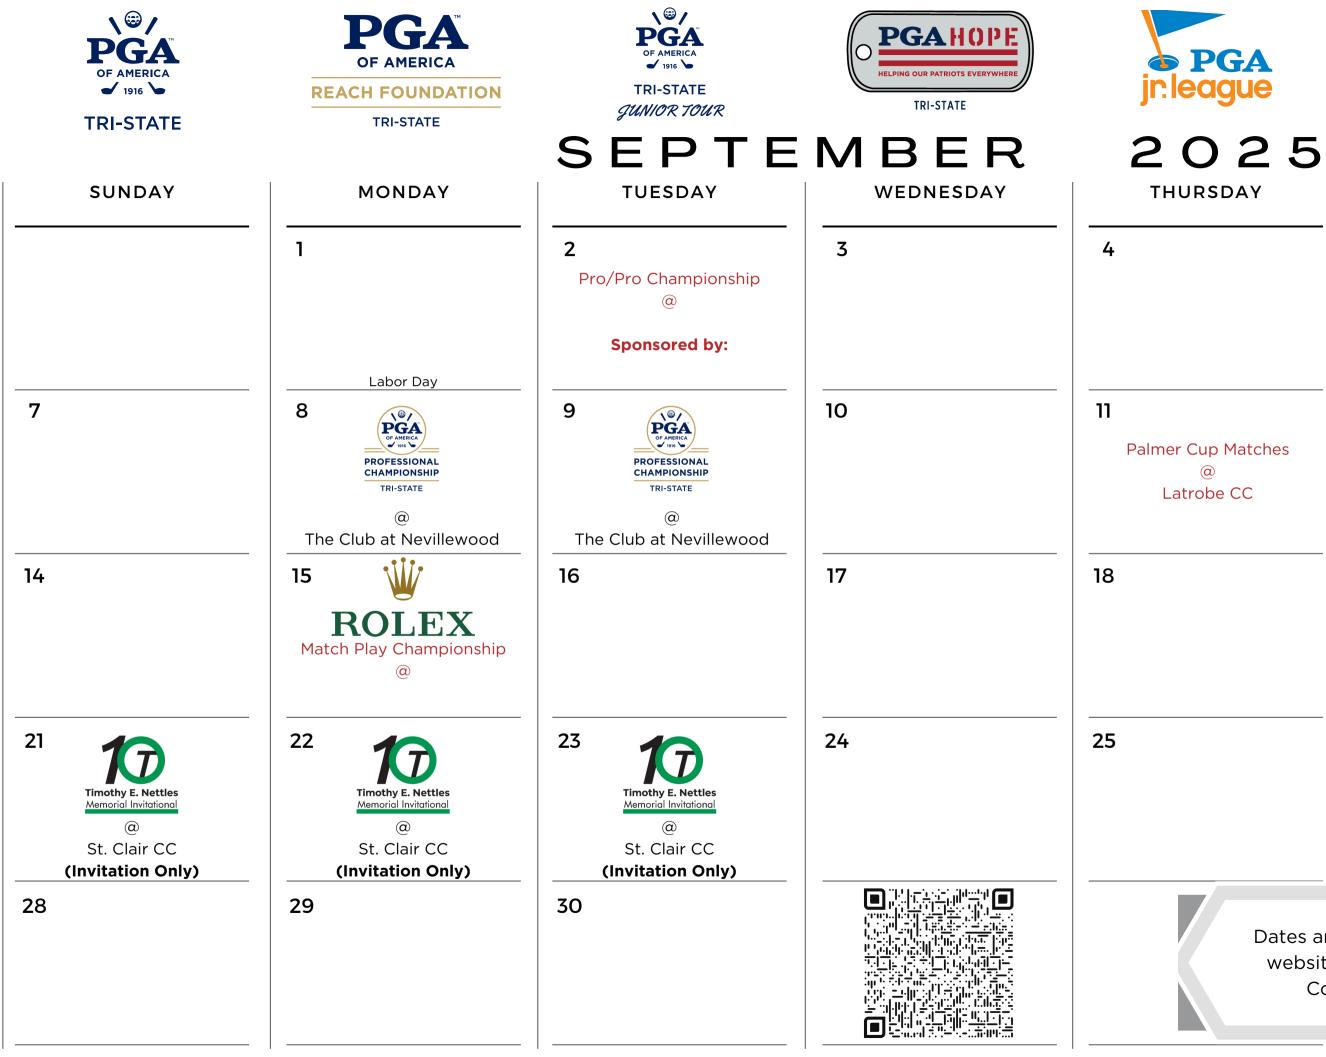

| JRSDAY                      | FRIDAY                                                                                   | SATURDAY   |
|-----------------------------|------------------------------------------------------------------------------------------|------------|
|                             | 5                                                                                        | 6          |
| Cup Matches<br>@<br>robe CC | 12                                                                                       | 13         |
|                             | 19                                                                                       | 20         |
|                             | 26                                                                                       | 27         |
| websit                      | re subject to change, check<br>e for up-to date informatio<br>ode to go to tournament sc | n. Scan QR |