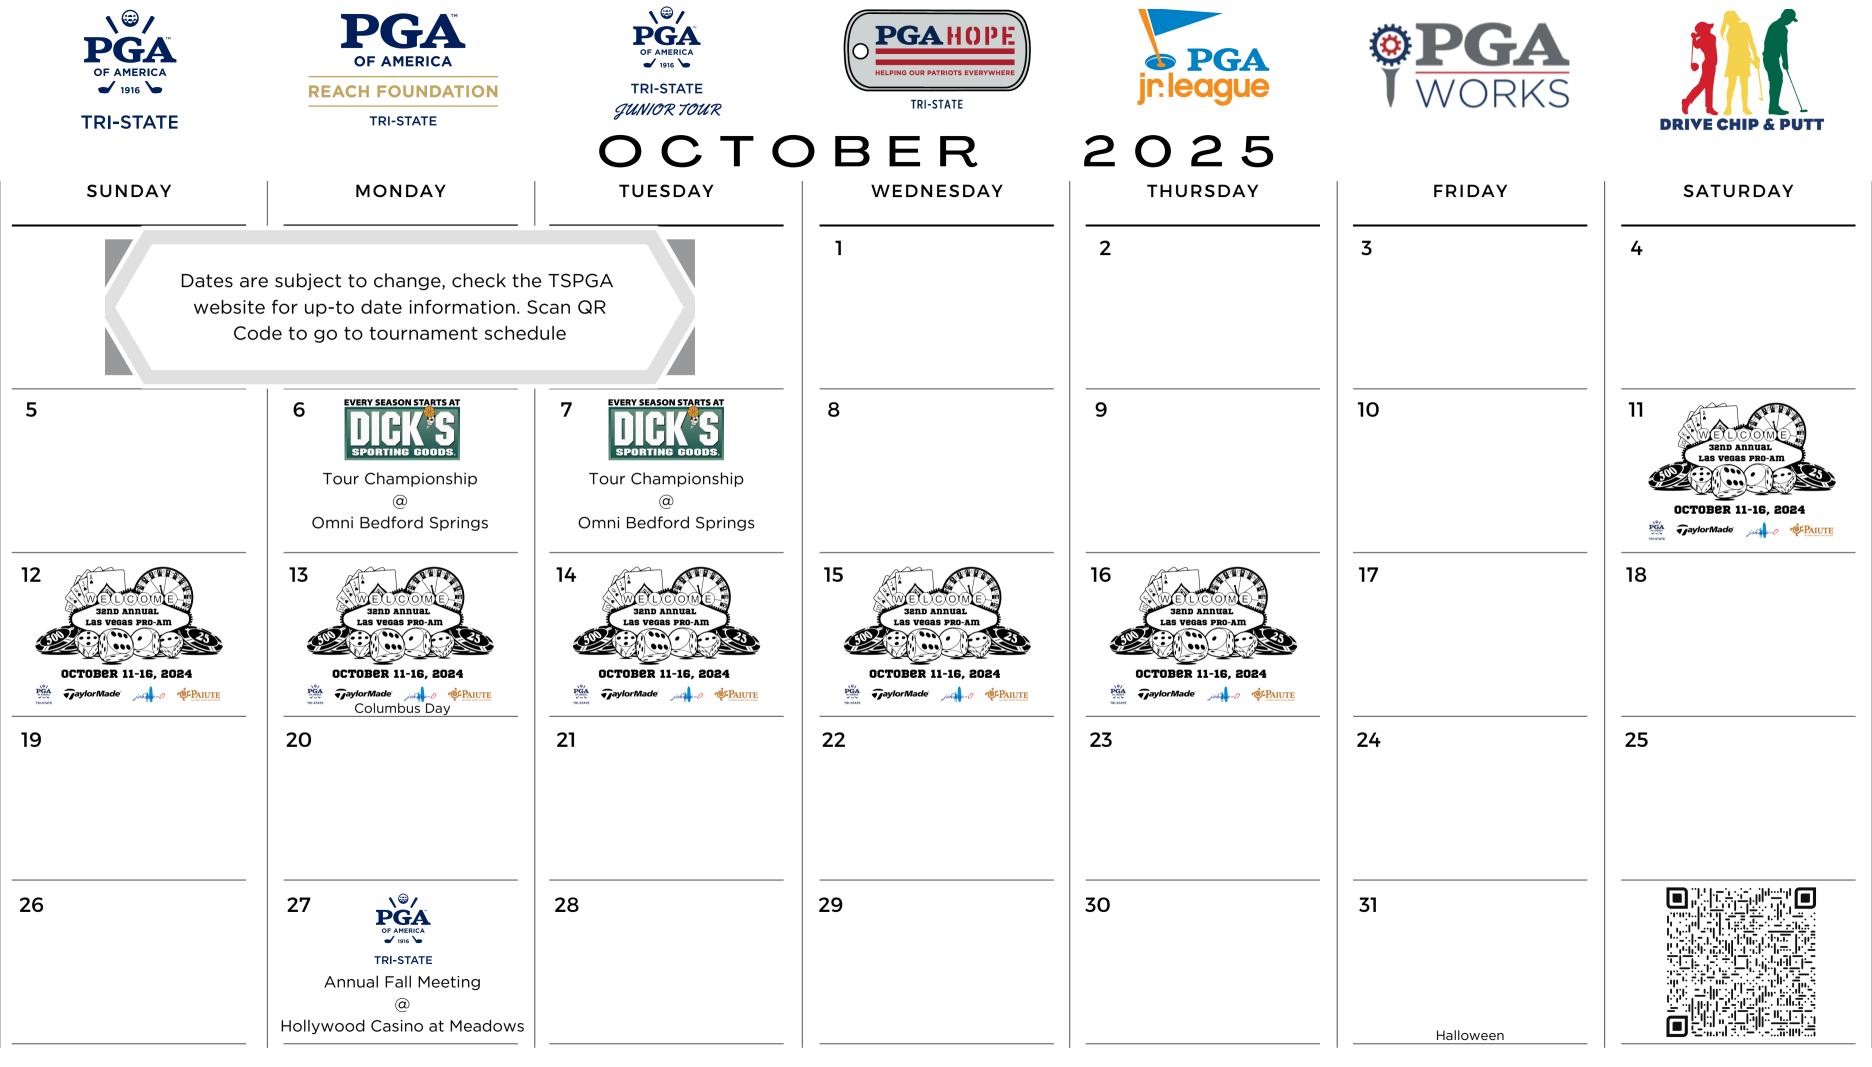

| URSDAY                                                    | FRIDAY | SATURDAY |
|-----------------------------------------------------------|--------|----------|
|                                                           |        | 1        |
| pril/May<br>Registration Opens<br>A Associates)<br>9:00am | 7      | 8        |
|                                                           | 14     | 15       |
|                                                           | 21     | 22       |
|                                                           | 28     | 29       |