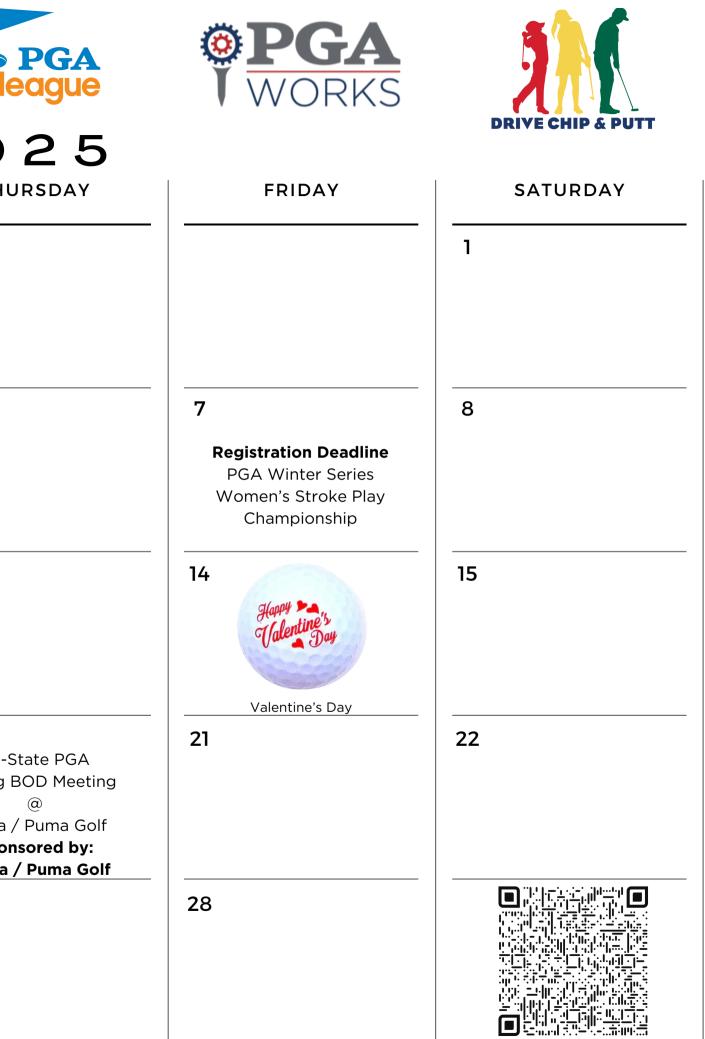

|    | OF AMERICA<br>1916 | <b>PGA</b><br>OF AMERICA<br>REACH FOUNDATION                                                                                                                                                      | TRI-STATE<br>GUNIOR TOUR                         | PGAHOPE<br>HELPING OUR PATRIOTS EVERYWHERE<br>TRI-STATE                                                                          | <b>PG</b><br>jr.leagu                                                                                                     |
|----|--------------------|---------------------------------------------------------------------------------------------------------------------------------------------------------------------------------------------------|--------------------------------------------------|----------------------------------------------------------------------------------------------------------------------------------|---------------------------------------------------------------------------------------------------------------------------|
|    | TRI-STATE          | TRI-STATE                                                                                                                                                                                         | JANU                                             |                                                                                                                                  | 2025                                                                                                                      |
|    | SUNDAY             | MONDAY                                                                                                                                                                                            | TUESDAY                                          | WEDNESDAY                                                                                                                        | THURSDA                                                                                                                   |
|    | website            | e subject to change, check th<br>for up-to date information. S<br>de to go to tournament scheo                                                                                                    | Scan QR                                          | 1<br>2025<br>New Years Day                                                                                                       | 2                                                                                                                         |
| 5  |                    | 6                                                                                                                                                                                                 | 7                                                | "B" Groups 4-9 (W<br>132 players m<br>7:30am-9:10a                                                                               | 9<br>ter Century Champio<br>(Ryder Course)<br>Vannamaker Course)<br>nax each course<br>am off #1 & #10<br>om off #1 & #10 |
| 12 | "A" Grou           | 13<br>r Series Senior Stroke Play Ch<br>ps 1-2 (Wannamaker/Ryder/Wan<br>roups 3-9 (Ryder/Wannamaker/F<br>132 players max each course<br>7:30am-9:10am off #1 & #10<br>11:30am-1:10pm off #1 & #10 | namaker)                                         | 15                                                                                                                               | 16                                                                                                                        |
| 19 |                    | 20<br>Martin Luther King Jr. Day                                                                                                                                                                  | <b>21</b><br>PGA Merchandise Show<br>Orlando, FL | <b>22</b><br>PGA Merchandise Show<br>Orlando, FL                                                                                 | <b>23</b><br>PGA Merchandis<br>Orlando, F                                                                                 |
| 26 |                    | <b>27</b>                                                                                                                                                                                         | Ryder / Wanamaker / Dy<br>312 players r          | <b>29</b><br><b>r-Junior Team Championship</b><br>re (Final Round: Wanamaker)<br>nax (156 Teams)<br>e 7:30am-9:42am off #1 & #10 | 30                                                                                                                        |

| PGA   |
|-------|
| eague |

| DAY       | FRIDAY                                                                               | SATURDAY                                                |
|-----------|--------------------------------------------------------------------------------------|---------------------------------------------------------|
|           | 3                                                                                    | 4                                                       |
|           | <b>Registration Deadline</b><br>PGA Winter Series<br>Senior Stroke Play Championship |                                                         |
| pionship  | 10                                                                                   | 11                                                      |
|           | 17                                                                                   | 18<br>Registration Deadline                             |
|           |                                                                                      | PGA Winter Series<br>Senior-Junior Team<br>Championship |
| lise Show | 24<br>Registration Deadline<br>PGA Winter Series<br>Four-Ball Stableford             | 25                                                      |
| , FL      | Championship<br>PGA Merchandise Show<br>Orlando, FL                                  |                                                         |
|           | 31                                                                                   |                                                         |
|           | <b>Registration Deadline</b><br>PGA Winter Series<br>Stroke Play<br>Championship     |                                                         |