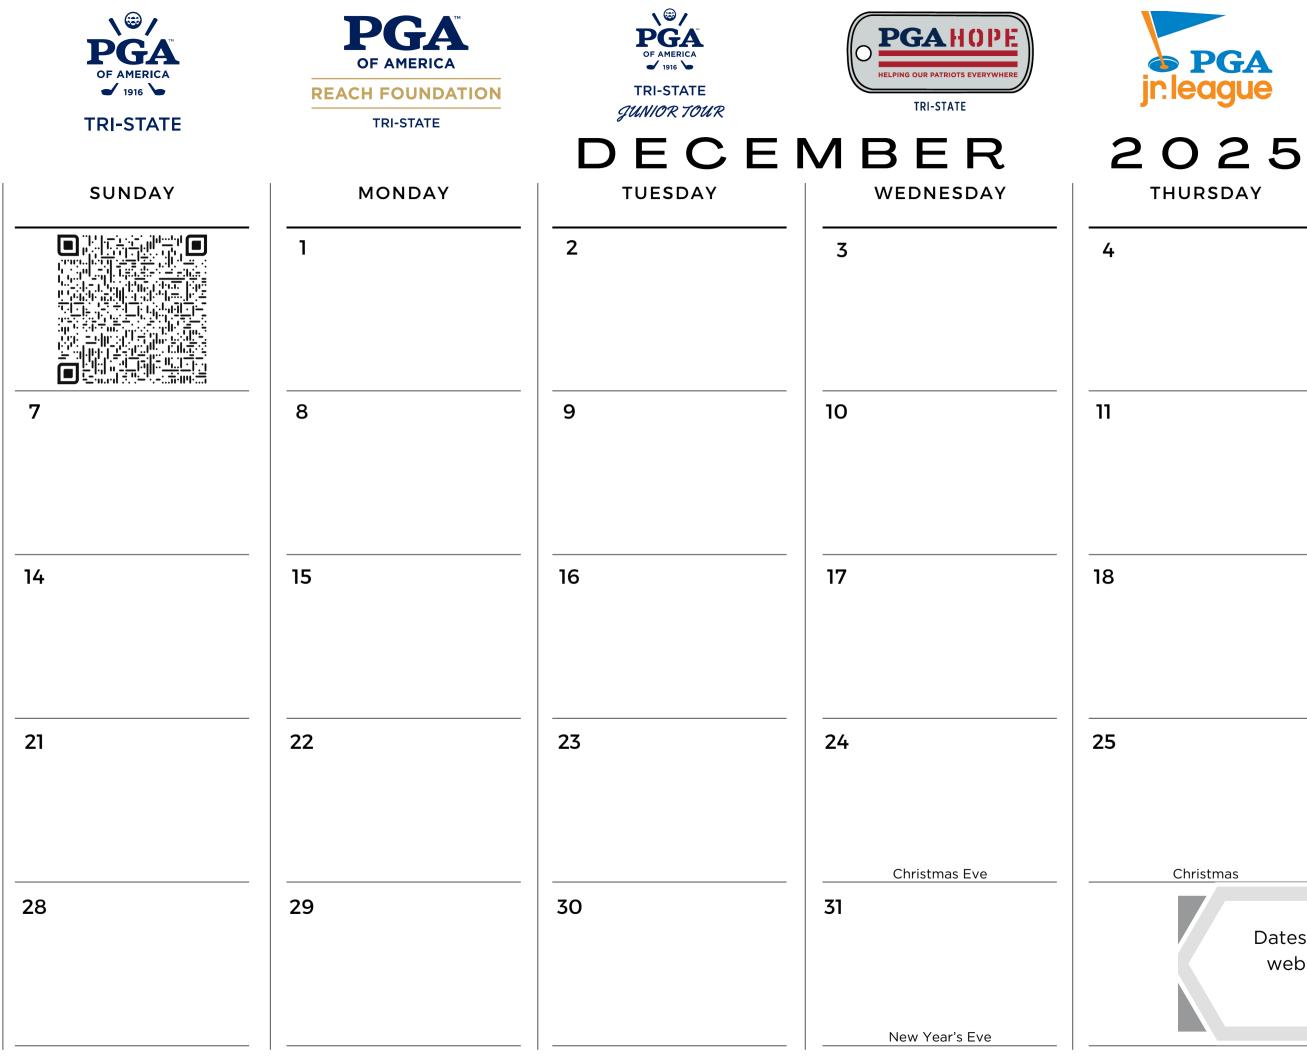

|           | 0                                                                                       |                 |
|-----------|-----------------------------------------------------------------------------------------|-----------------|
| IURSDAY   | FRIDAY                                                                                  | SATURDAY        |
|           | 5                                                                                       | 6               |
|           | 12                                                                                      | 13              |
|           | 19                                                                                      | 20              |
|           | 26                                                                                      | 27              |
| Christmas |                                                                                         |                 |
|           | ates are subject to change, o<br>website for up-to date infor<br>Code to go to tourname | mation. Scan QR |