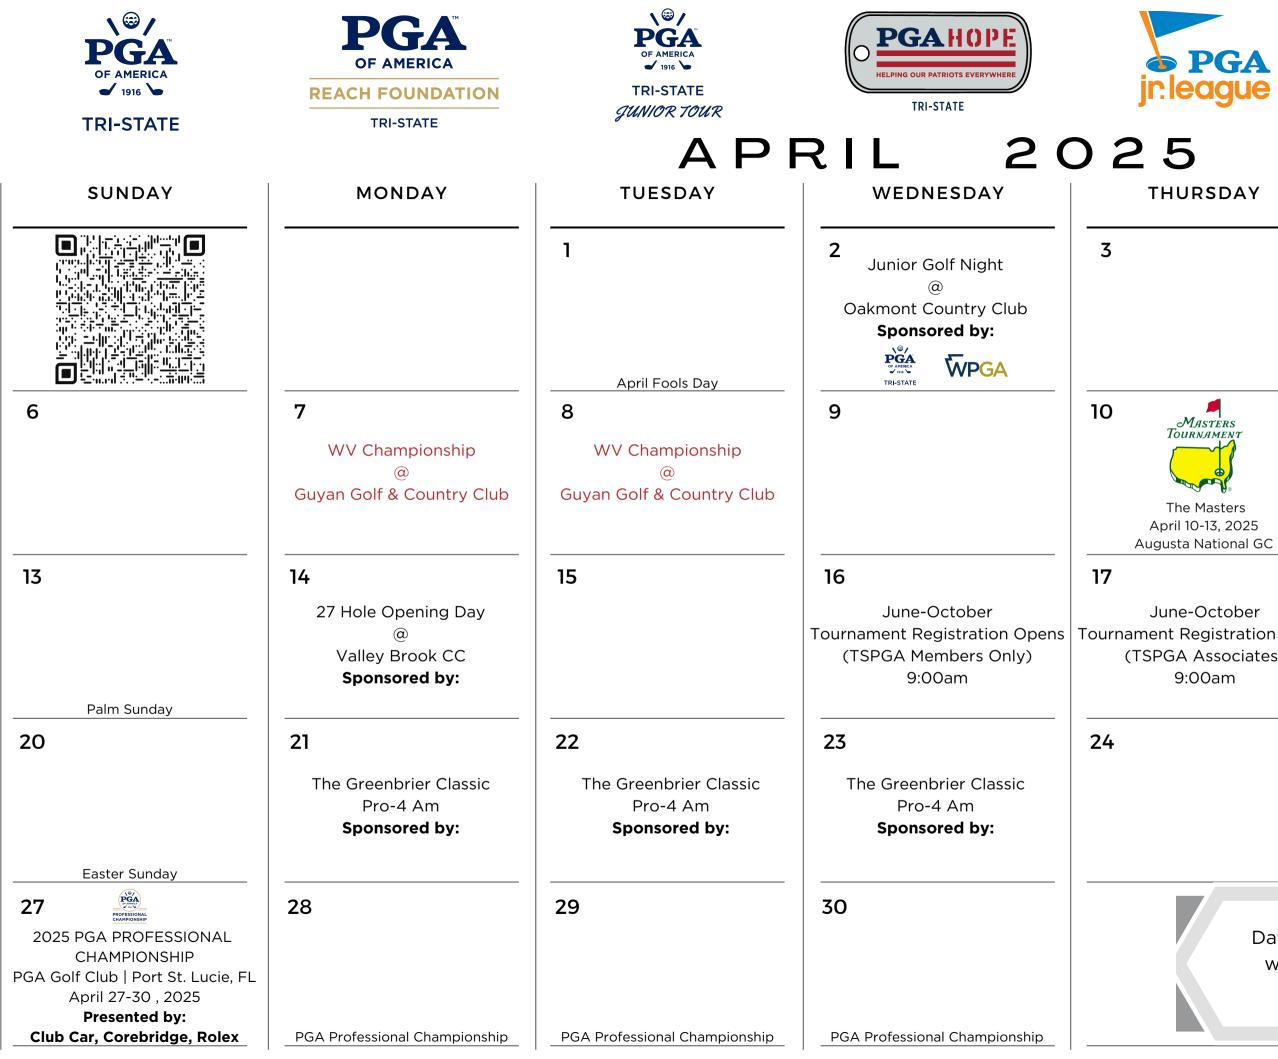

| URSDAY                                                    | FRIDAY | SATURDAY |
|-----------------------------------------------------------|--------|----------|
|                                                           |        | 1        |
| pril/May<br>Registration Opens<br>A Associates)<br>9:00am | 7      | 8        |
|                                                           | 14     | 15       |
|                                                           | 21     | 22       |
|                                                           | 28     | 29       |

| URSDAY                                                      | FRIDAY                                                   | SATURDAY                              |
|-------------------------------------------------------------|----------------------------------------------------------|---------------------------------------|
|                                                             | 4                                                        | 5                                     |
| Masters<br>ournament                                        | 11                                                       | <u>TSPGAJGT @ Totteridge GC</u><br>12 |
| he Masters<br>il 10-13, 2025<br>sta National GC             |                                                          |                                       |
| ne-October<br>Registration Opens<br>A Associates)<br>9:00am | <b>18</b><br>Good Friday                                 | 19                                    |
|                                                             | <b>25</b>                                                | 26                                    |
| website                                                     | subject to change, check t<br>for up-to date information | . Scan QR                             |
| Cod                                                         | e to go to tournament sch                                | edule                                 |