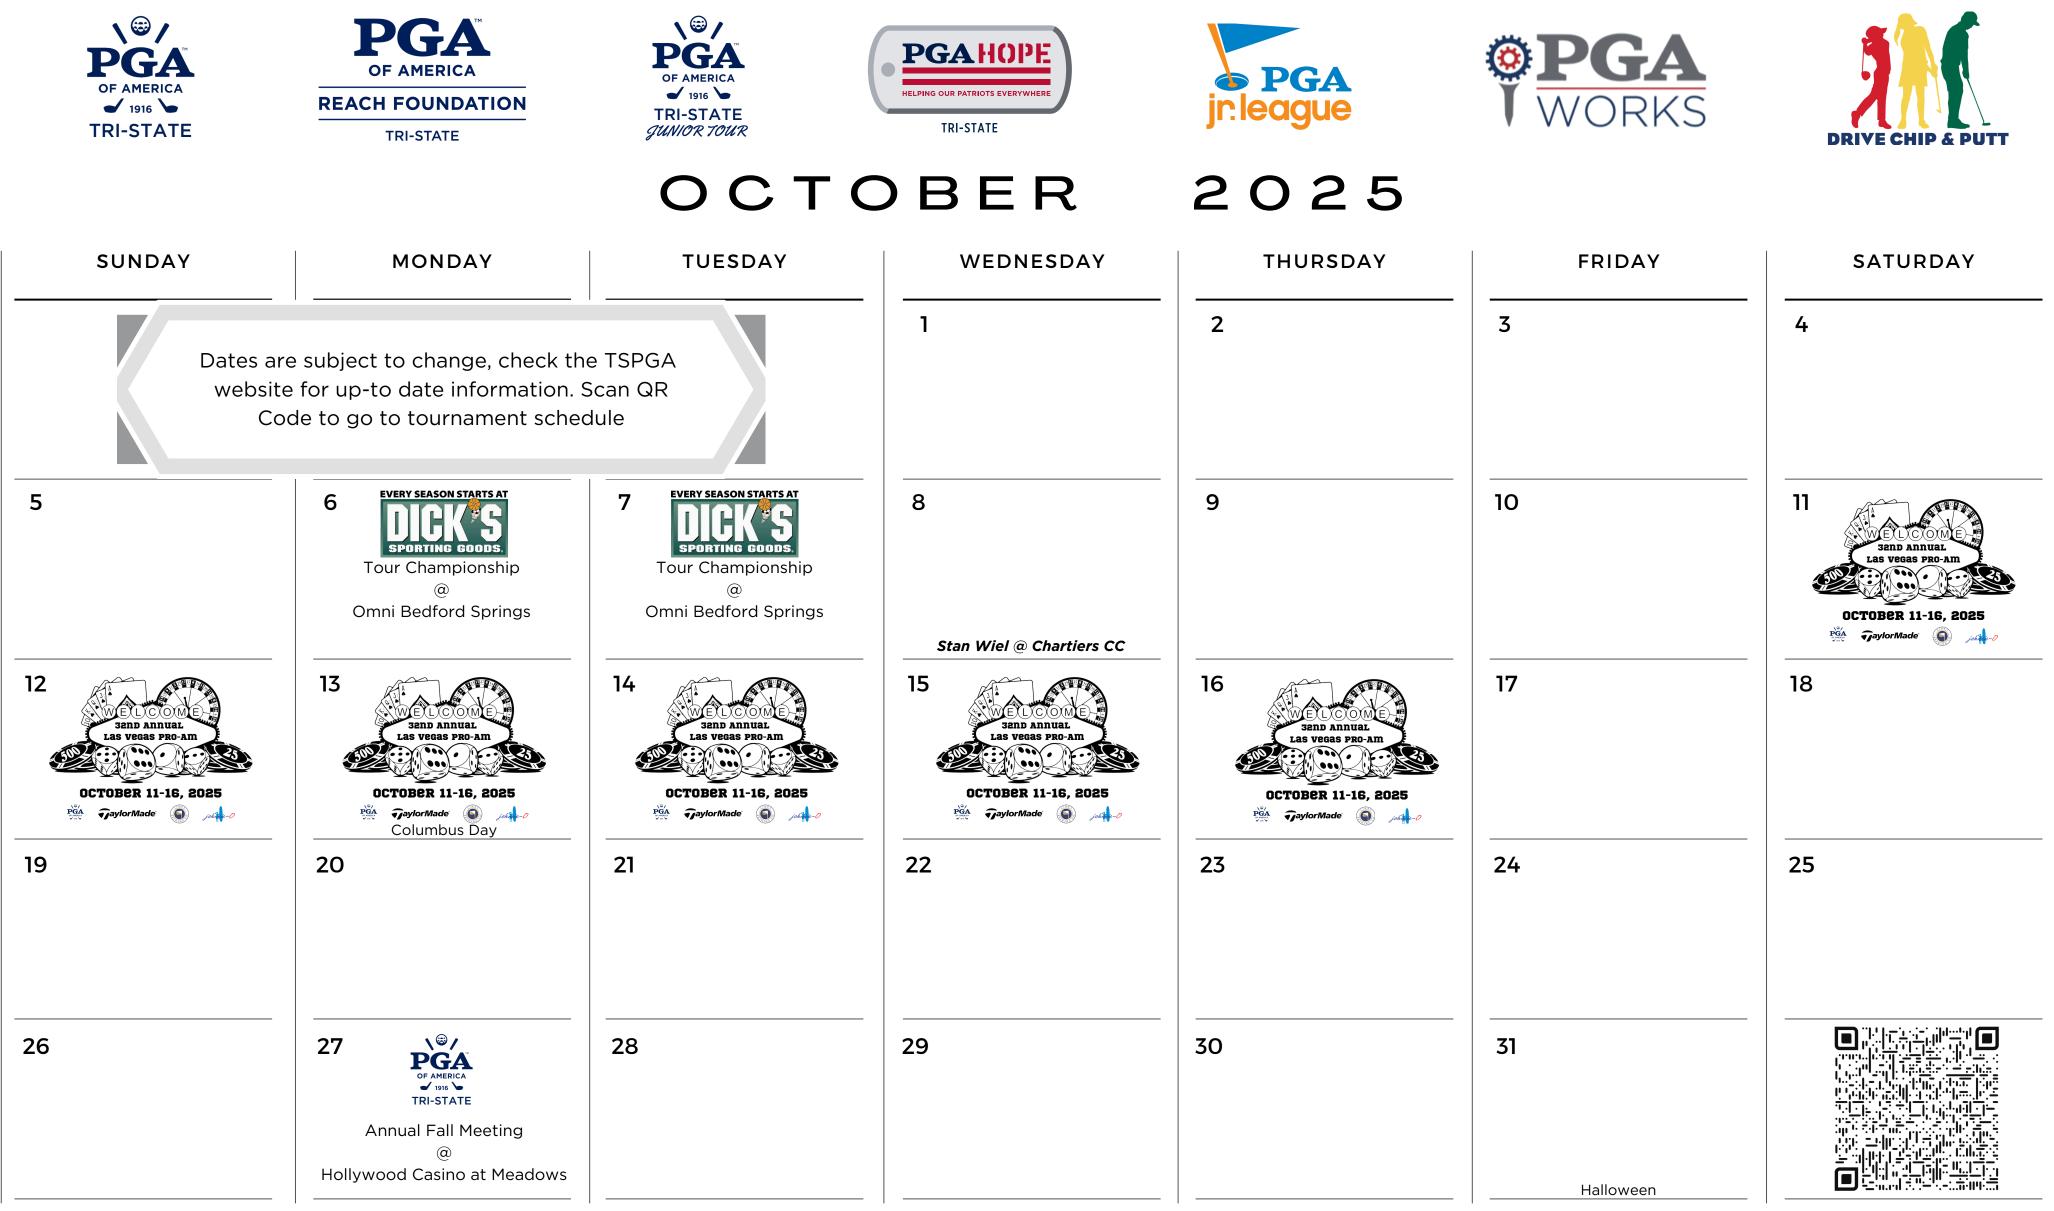

## SEPTEMBER

| THURSDAY | FRIDAY | SATURDAY |
|----------|--------|----------|
|          |        | 1        |
| 6        | 7      | 8        |
| 13       | 14     | 15       |
| 20       | 21     | 22       |
|          |        |          |
| 27       | 28     | 29       |