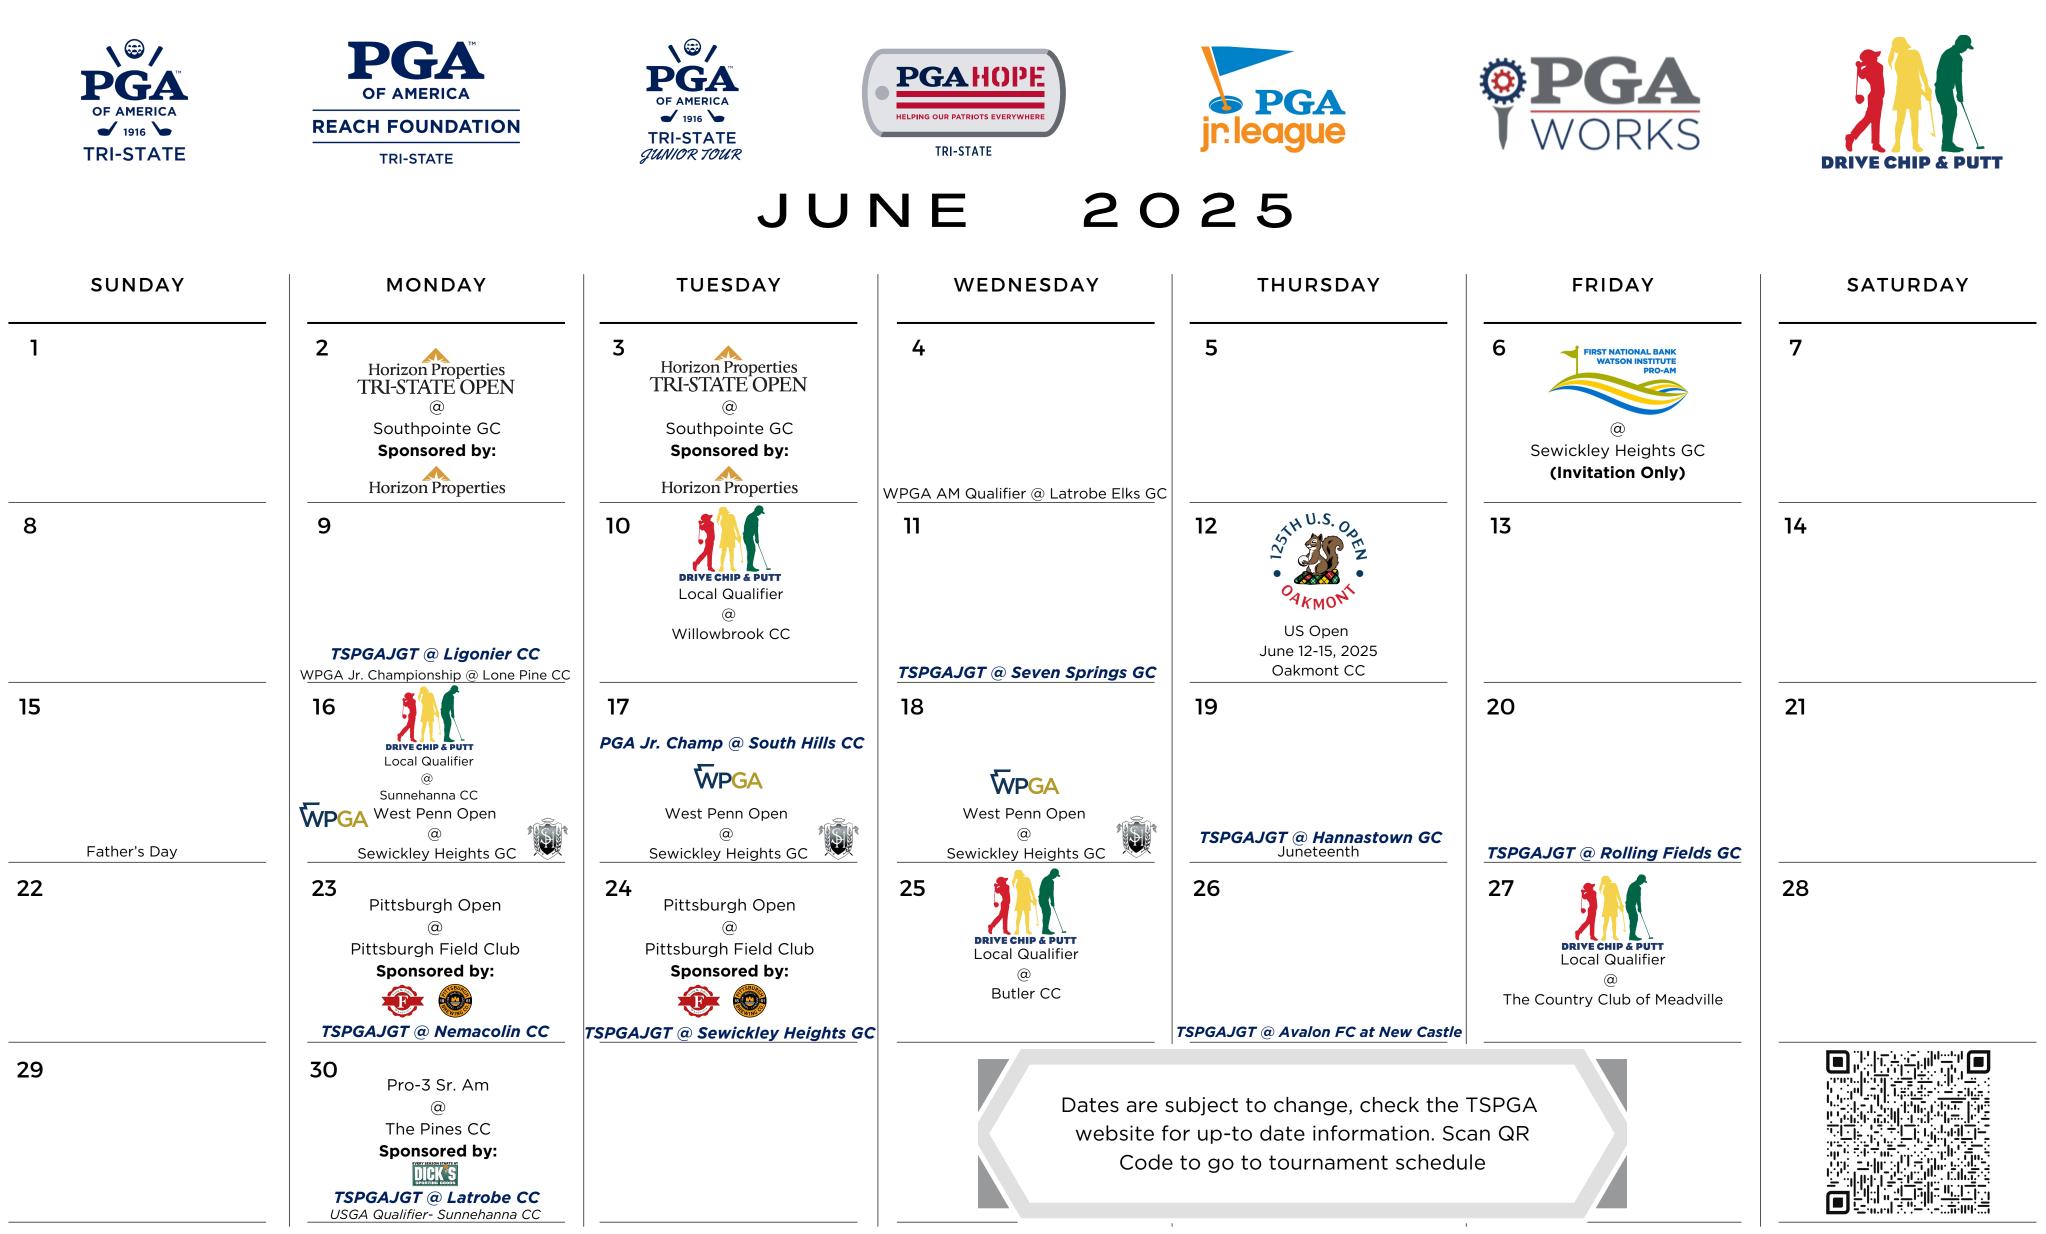

<br>PGA Golf Club   Port St. Lucie, FL<br>April 27-30 , 2025<br>Presented by: | 28                                                                                            | 29                                                                                             | 30                                                                                           |
| Club Car corebridge ROLEX                                                                                                | PGA Professional Championship                                                                 | PGA Professional Championship                                                                  | PGA Professional Championship                                                                |



































JULY 20

| SUNDAY | MONDAY