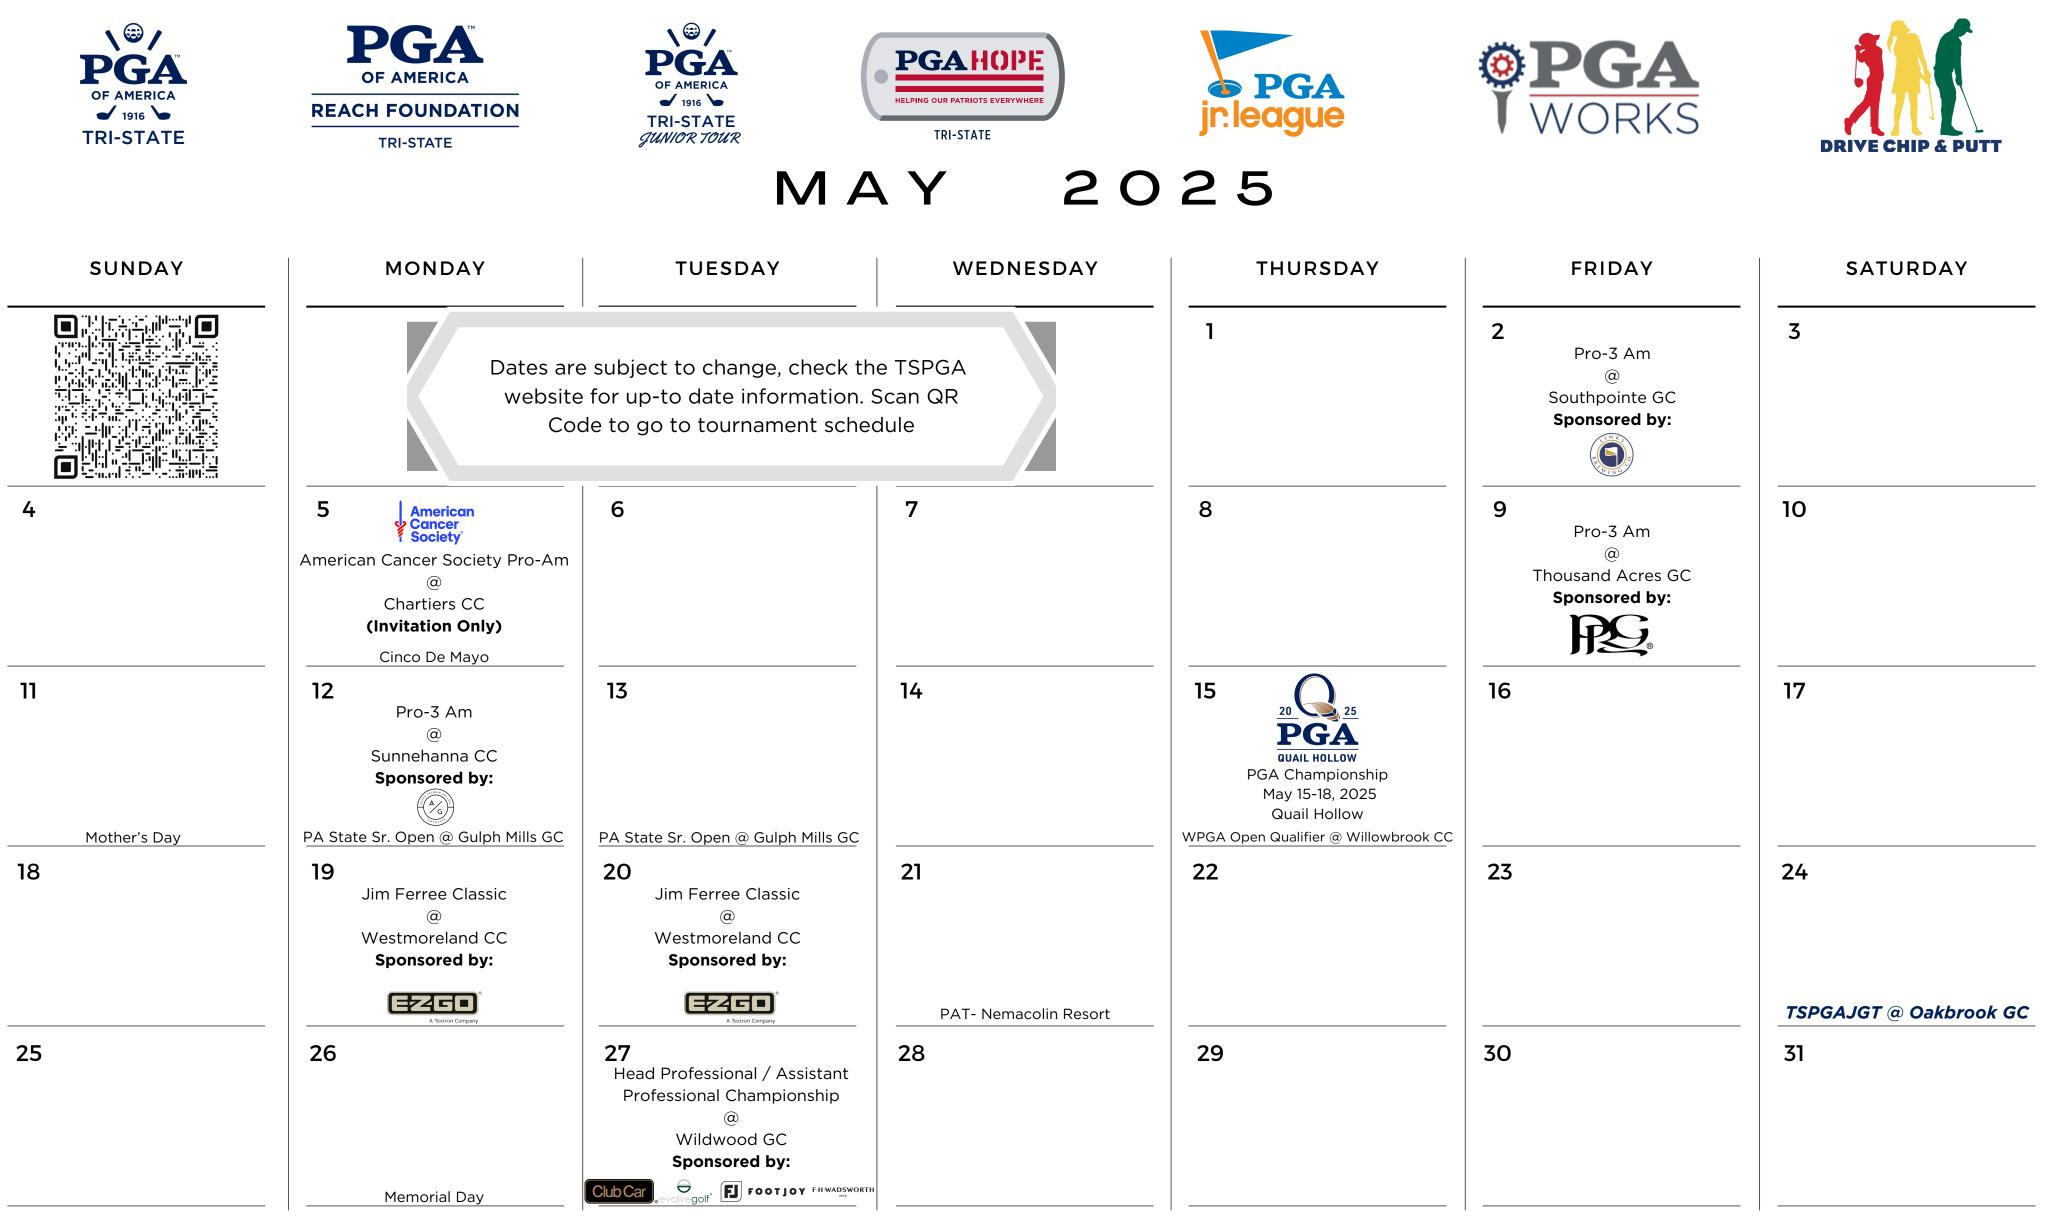

PIONSHIP<br>PGA Golf Club   Port St. Lucie, FL<br>April 27-30 , 2025<br>Presented by: | 28                                                                                            | 29                                                                                             | 30                                                                                           |
| Club Car corebridge ROLEX                                                                                                | PGA Professional Championship                                                                 | PGA Professional Championship                                                                  | PGA Professional Championship                                                                |



































JULY 20

| SUNDAY | MONDAY