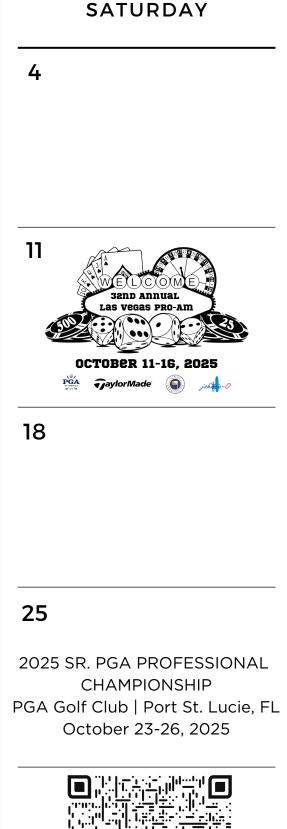

## OCTOBER

2025

|    | FRIDAY |  |
|----|--------|--|
| 3  |        |  |
|    |        |  |
|    |        |  |
|    |        |  |
| 10 |        |  |
|    |        |  |
|    |        |  |
|    |        |  |
| 17 |        |  |
|    |        |  |
|    |        |  |
|    |        |  |
| 24 |        |  |

2025 SR. PGA PROFESSIONAL PGA Golf Club | Port St. Lucie, FL