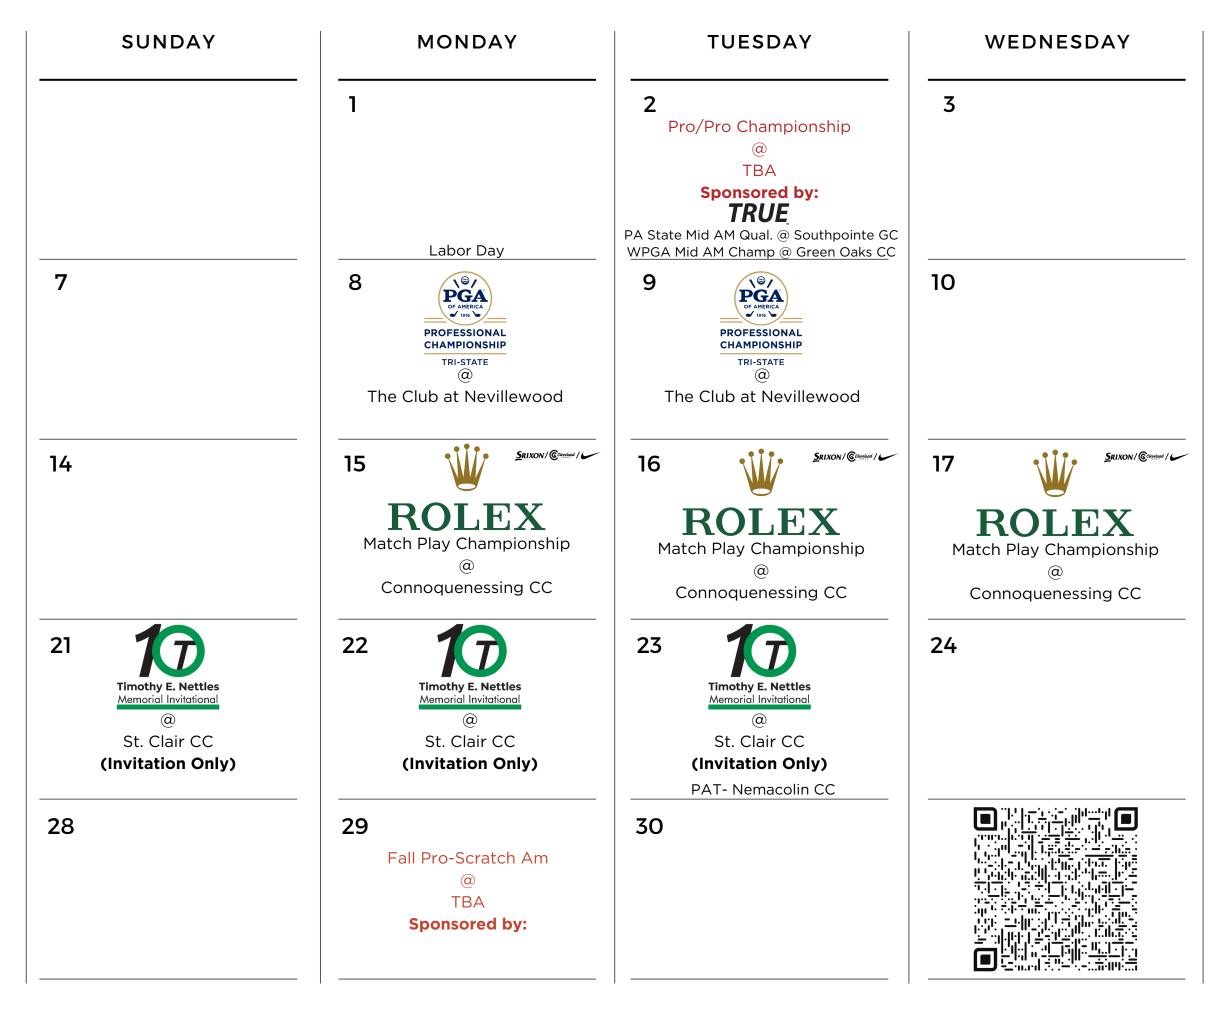

### JUNE 2025

| SUNDAY          | MONDAY                                                                                                                       | TUESDAY                                                                                                                              | WEDNESDAY                                                                            |
|-----------------|------------------------------------------------------------------------------------------------------------------------------|--------------------------------------------------------------------------------------------------------------------------------------|--------------------------------------------------------------------------------------|
| 1               | 2<br>Horizon Properties<br>TRI-STATE OPEN<br>@<br>Southpointe GC<br>Sponsored by:                                            | 3<br>Horizon Properties<br>TRI-STATE OPEN<br>@<br>Southpointe GC<br>Sponsored by:                                                    | 4                                                                                    |
| 8               | 9<br>Horizon Properties                                                                                                      | Horizon Properties 10 DRIVE CHIP & PUTT Local Qualifier @ Willowbrook CC                                                             | W <u>PGA AM Qualifier @ Latrobe Elks G</u> C<br><b>11</b>                            |
| 15              | TSPGAJGT @ Ligonier CC<br>WPGA Jr. Championship @ Lone Pine CC<br>16                                                         | 17                                                                                                                                   | <u>TSPGAJGT @ Seven Springs GC</u><br>18                                             |
|                 | DRIVE CHIP & PUTT<br>Local Qualifier<br>@<br>Sunnehanna CC<br>West Penn Open<br>@                                            | PGA Jr. Champ @ South Hills CC                                                                                                       | West Penn Open<br>@                                                                  |
| Father's Day 22 | Sewickley Heights GC<br>23<br>Pittsburgh Open<br>@<br>Pittsburgh Field Club<br>Sponsored by:<br>@<br>TSPGAJGT @ Nemacolin CC | Sewickley Heights GC<br>24<br>Pittsburgh Open<br>@<br>Pittsburgh Field Club<br>Sponsored by:<br>@<br>TSPGAJGT @ Sewickley Heights GC | 25<br>Sewickley Heights GC<br>DRIVE CHIP & PUTT<br>Local Qualifier<br>@<br>Butler CC |
| 29              | 30<br>Pro-3 Sr. Am<br>@<br>The Pines CC<br>Sponsored by:<br>EEEE<br>TSPGAJGT @ Latrobe CC<br>USGA Qualifier- Sunnehanna CC   |                                                                                                                                      | Dates are su<br>website fo<br>Code                                                   |