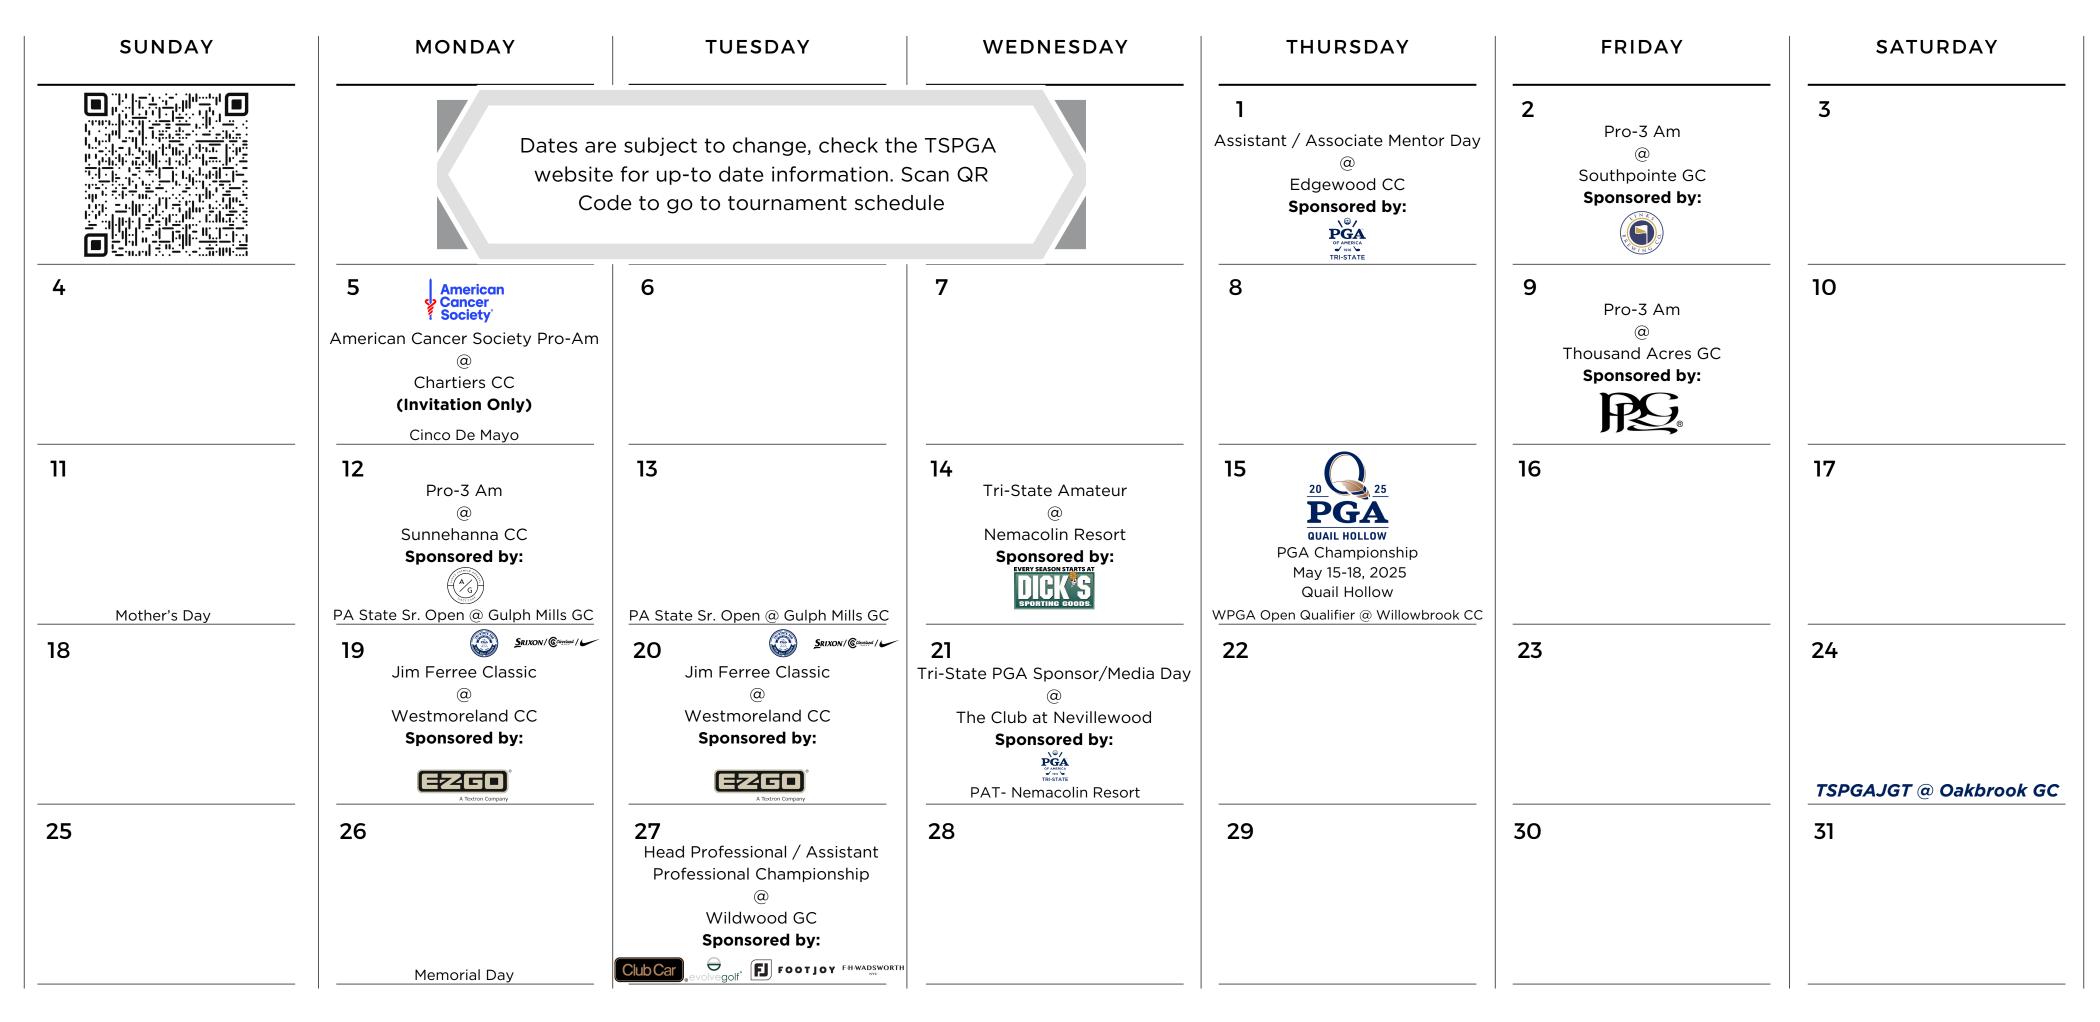

| THURSDAY                                                                        | FRIDAY | SATURDAY |
|---------------------------------------------------------------------------------|--------|----------|
|                                                                                 |        | 1        |
| 6<br>April/May<br>Tournament Registration Opens<br>(TSPGA Associates)<br>9:00am | 7      | 8        |
| 13                                                                              | 14     | 15       |
| 20                                                                              | 21     | 22       |
| 27                                                                              | 28     | 29       |













































MAY 2025

































### JUNE 2025

| SUNDAY          | MONDAY                                                                                                                       | TUESDAY                                                                                                                              | WEDNESDAY                                                                            |
|-----------------|------------------------------------------------------------------------------------------------------------------------------|--------------------------------------------------------------------------------------------------------------------------------------|--------------------------------------------------------------------------------------|
| 1