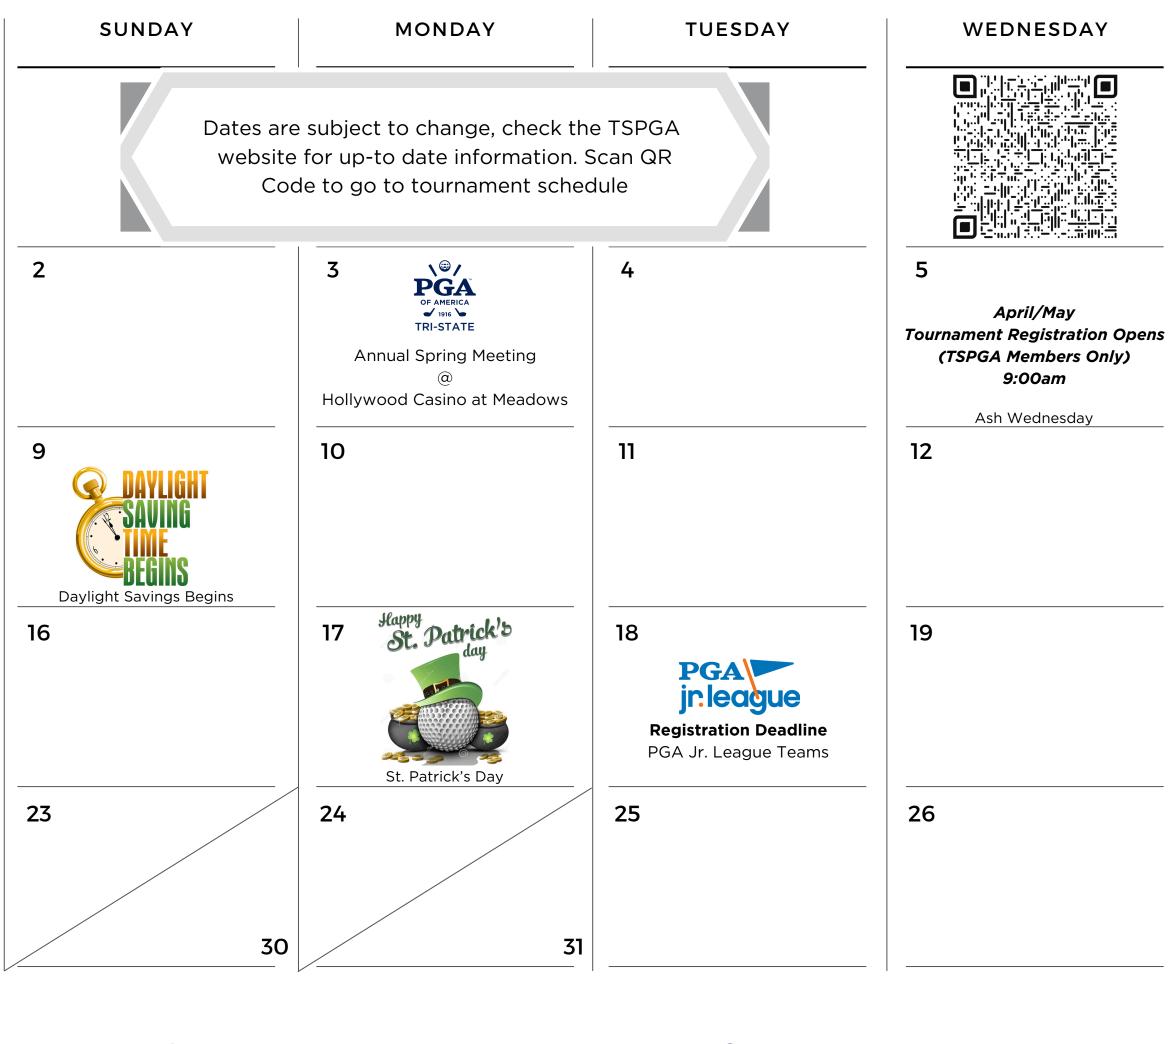

### MARCH 2025

| THURSDAY                                                                        | FRIDAY | SATURDAY |
|---------------------------------------------------------------------------------|--------|----------|
|                                                                                 |        | 1        |
| 6<br>April/May<br>Tournament Registration Opens<br>(TSPGA Associates)<br>9:00am | 7      | 8        |
| 13                                                                              | 14     | 15       |
| 20                                                                              | 21     | 22       |
| 27                                                                              | 28     | 29       |