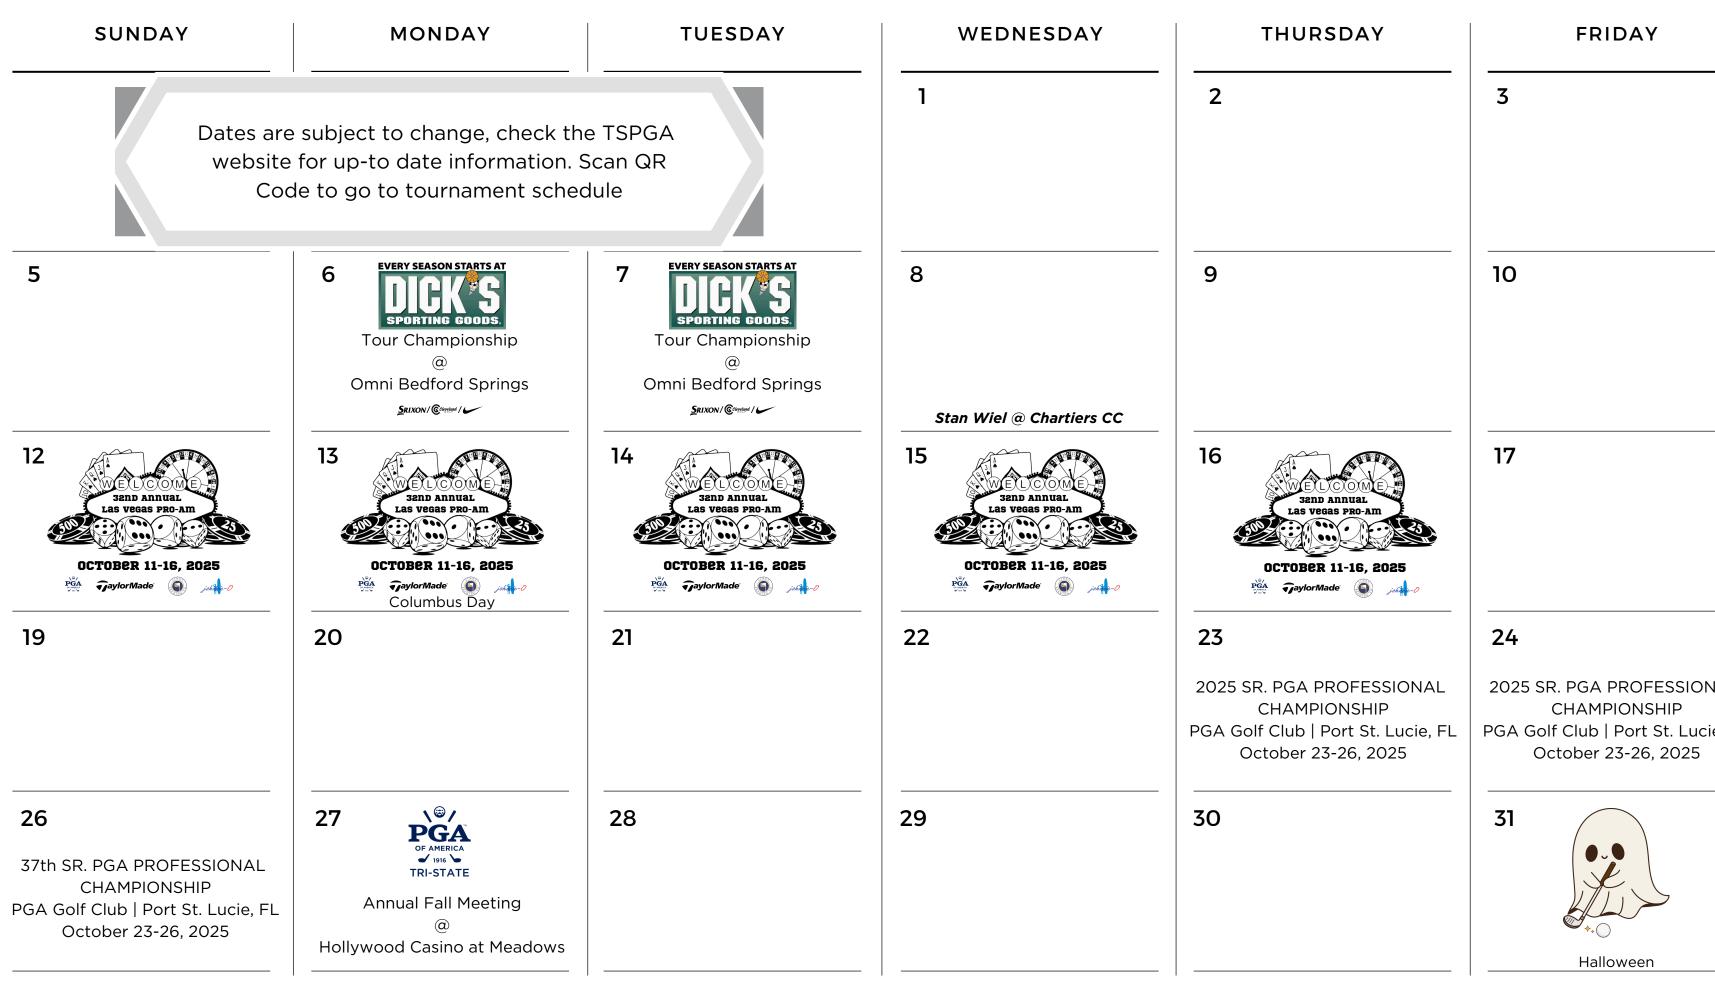

## OCTOBER

2025

|    | FRIDAY |  |
|----|--------|--|
| 3  |        |  |
|    |        |  |
|    |        |  |
|    |        |  |
| 10 |        |  |
|    |        |  |
|    |        |  |
|    |        |  |
| 17 |        |  |
|    |        |  |
|    |        |  |
|    |        |  |
| 24 |        |  |

2025 SR. PGA PROFESSIONAL PGA Golf Club | Port St. Lucie, FL