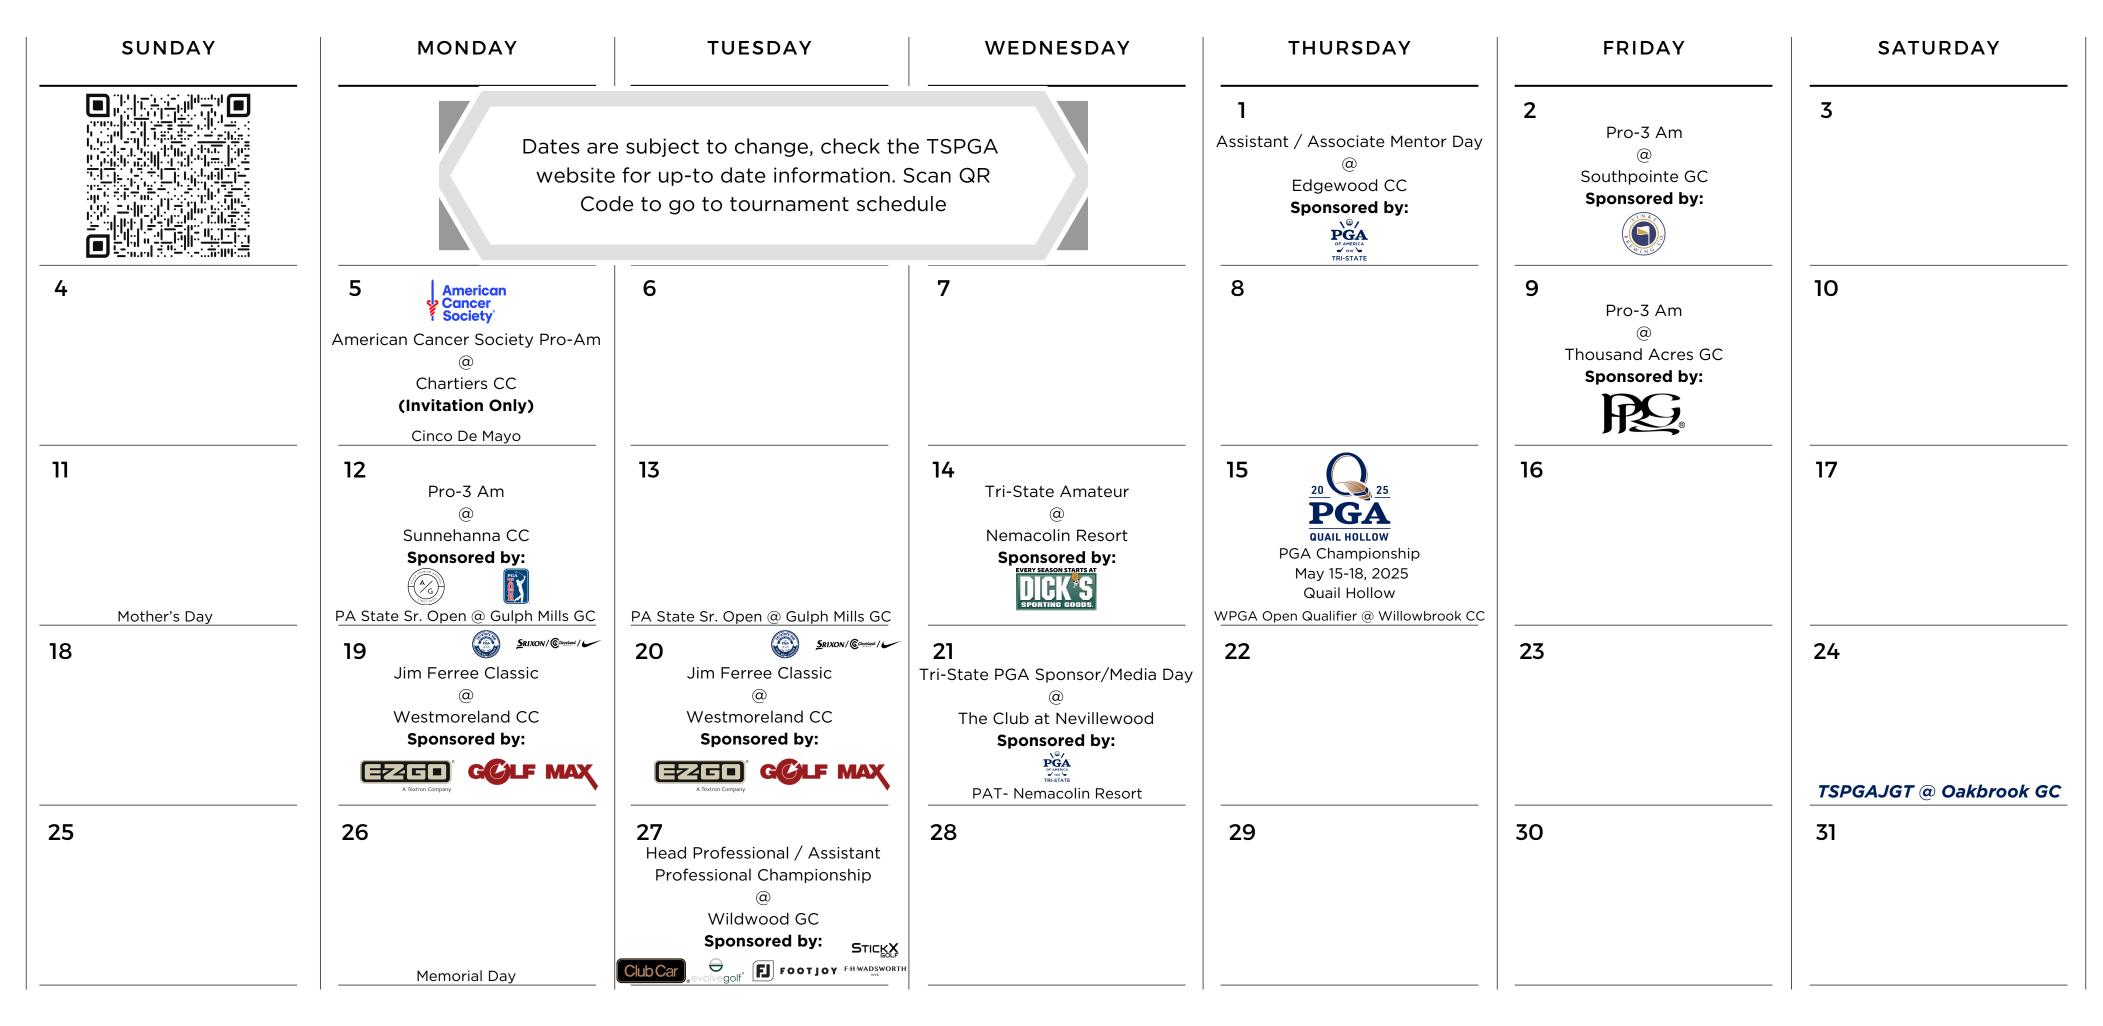

| THURSDAY                                                                        | FRIDAY | SATURDAY |
|---------------------------------------------------------------------------------|--------|----------|
|                                                                                 |        | 1        |
| 6<br>April/May<br>Tournament Registration Opens<br>(TSPGA Associates)<br>9:00am | 7      | 8        |
| 13                                                                              | 14     | 15       |
| 20                                                                              | 21     | 22       |
| 27                                                                              | 28     | 29       |













































MAY 2025

































### JUNE 2025

| SUNDAY          | MONDAY                                                                                                                       | TUESDAY                                                                                                                              | WEDNESDAY                                                                            |
|-----------------|------------------------------------------------------------------------------------------------------------------------------|--------------------------------------------------------------------------------------------------------------------------------------|--------------------------------------------------------------------------------------|
| 1