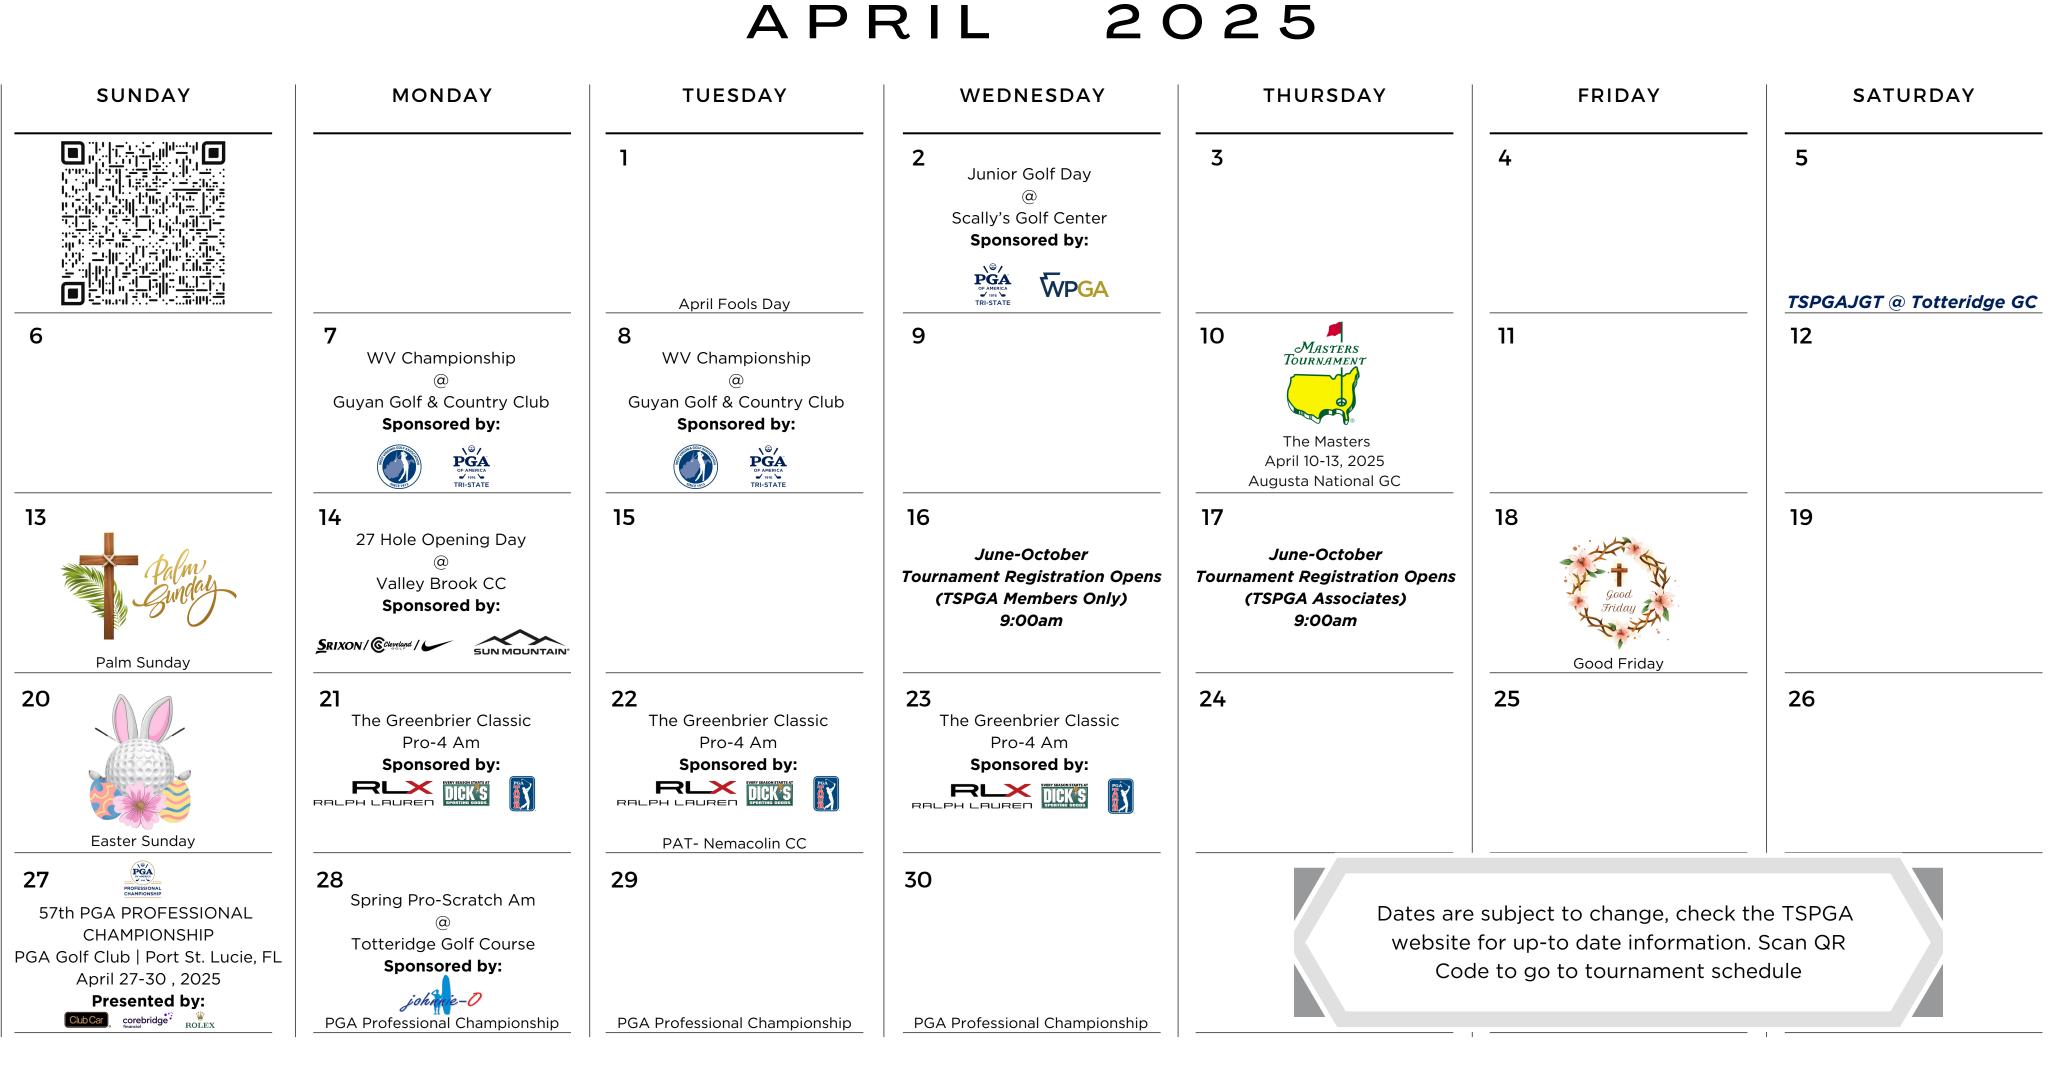

### MARCH 2025

| THURSDAY                                                                        | FRIDAY | SATURDAY |
|---------------------------------------------------------------------------------|--------|----------|
|                                                                                 |        | 1        |
| 6<br>April/May<br>Tournament Registration Opens<br>(TSPGA Associates)<br>9:00am | 7      | 8        |
| 13                                                                              | 14     | 15       |
| 20                                                                              | 21     | 22       |
| 27                                                                              | 28     | 29       |