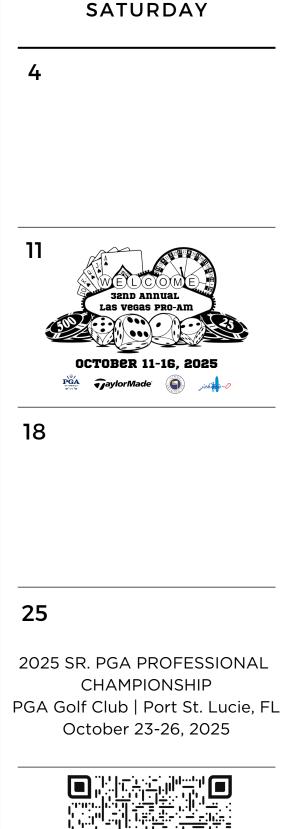

### OCTOBER

2025

| FRIDAY |  |  |
|--------|--|--|
| 3      |  |  |
|        |  |  |
|        |  |  |
|        |  |  |
| 10     |  |  |
|        |  |  |
|        |  |  |
|        |  |  |
| 17     |  |  |
|        |  |  |
|        |  |  |
|        |  |  |
| 24     |  |  |

2025 SR. PGA PROFESSIONAL PGA Golf Club | Port St. Lucie, FL