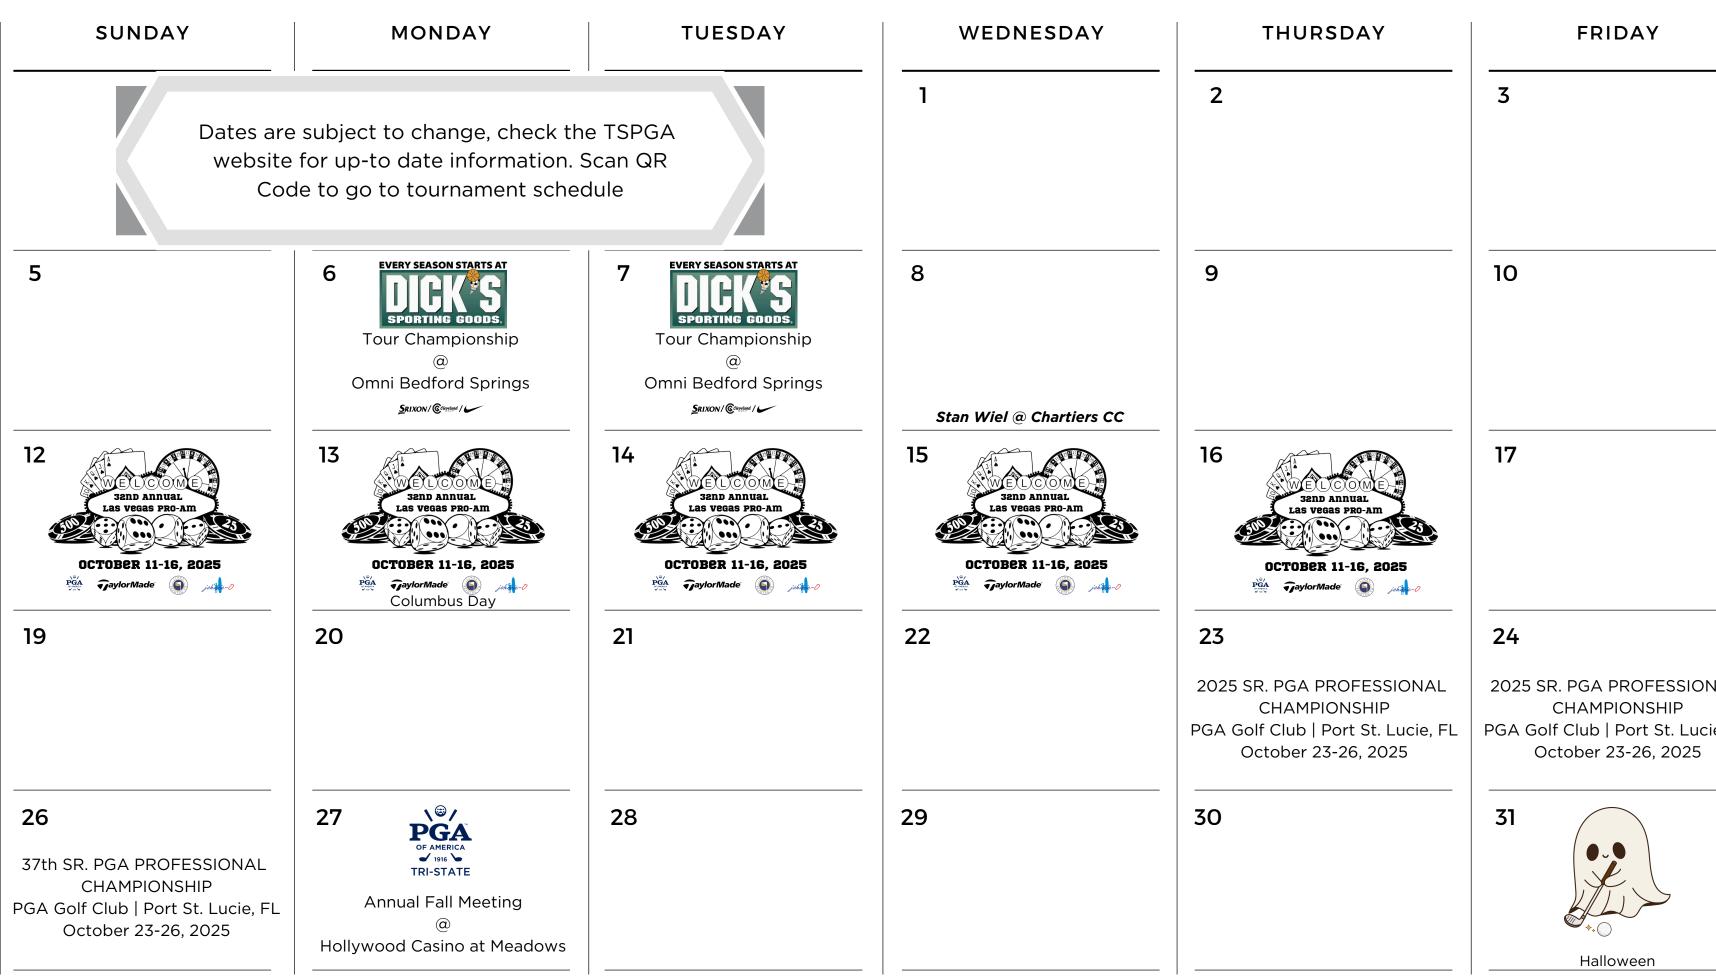

### OCTOBER

2025

| FRIDAY |  |  |
|--------|--|--|
| 3      |  |  |
|        |  |  |
|        |  |  |
|        |  |  |
| 10     |  |  |
|        |  |  |
|        |  |  |
|        |  |  |
| 17     |  |  |
|        |  |  |
|        |  |  |
|        |  |  |
| 24     |  |  |

2025 SR. PGA PROFESSIONAL PGA Golf Club | Port St. Lucie, FL