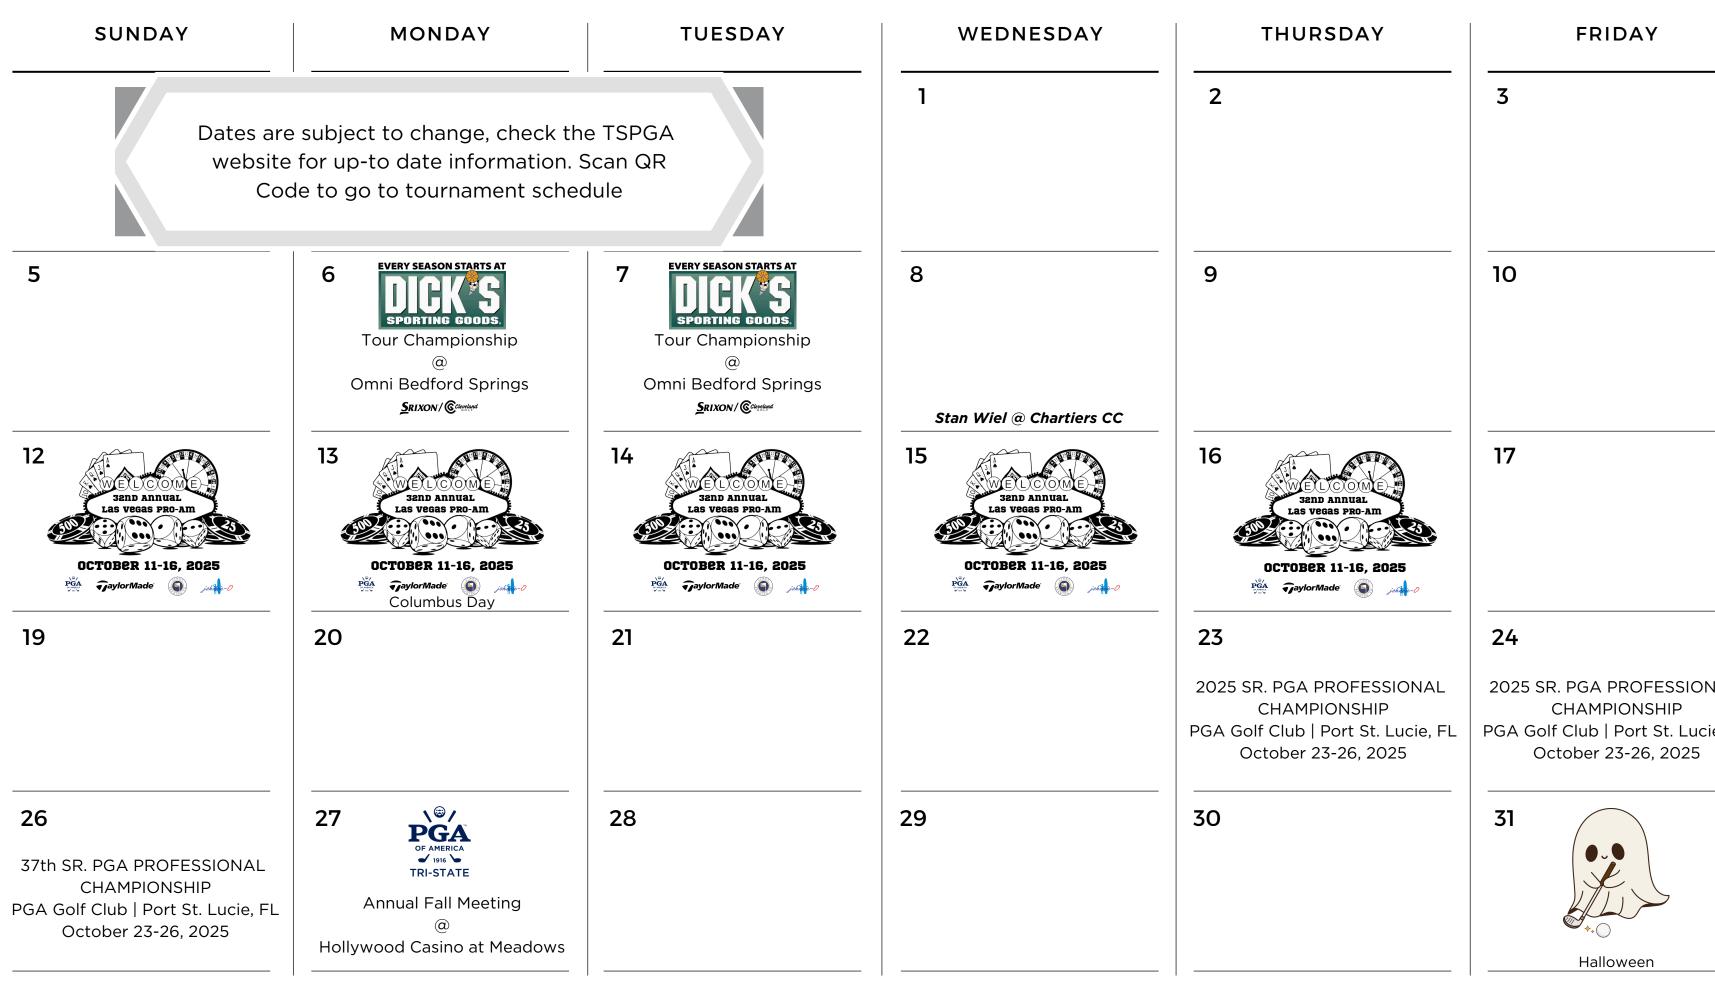

# OCTOBER

2025

| FRIDAY |  |  |
|--------|--|--|
| 3      |  |  |
|        |  |  |
|        |  |  |
|        |  |  |
| 10     |  |  |
|        |  |  |
|        |  |  |
|        |  |  |
| 17     |  |  |
|        |  |  |
|        |  |  |
|        |  |  |
| 24     |  |  |