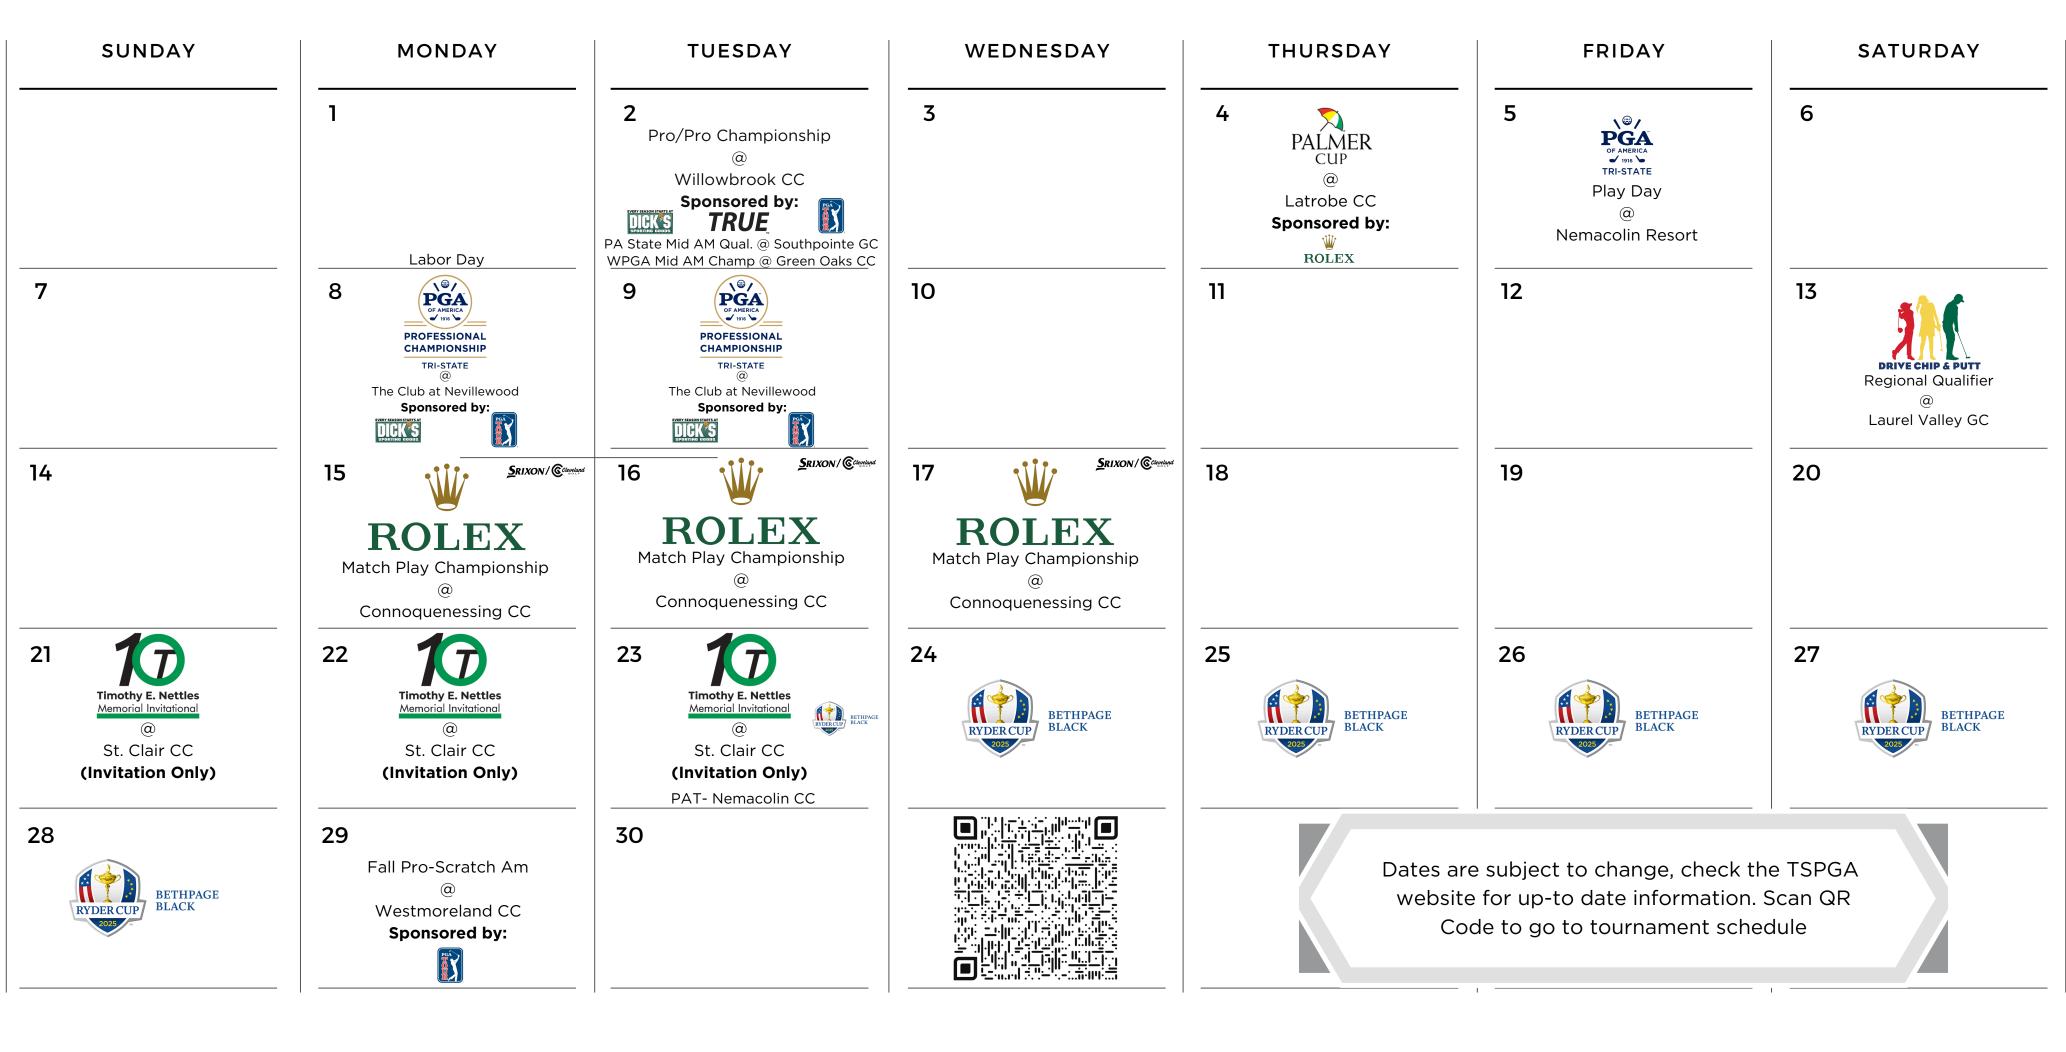

### JUNE 2025

| SUNDAY          | MONDAY                                                                                                                       | TUESDAY                                                                                                                              | WEDNESDAY                                                                            |
|-----------------|------------------------------------------------------------------------------------------------------------------------------|--------------------------------------------------------------------------------------------------------------------------------------|--------------------------------------------------------------------------------------|
| 1               | 2<br>Horizon Properties<br>TRI-STATE OPEN<br>@<br>Southpointe GC<br>Sponsored by:                                            | 3<br>Horizon Properties<br>TRI-STATE OPEN<br>@<br>Southpointe GC<br>Sponsored by:                                                    | 4                                                                                    |
| 8               | 9<br>Horizon Properties                                                                                                      | Horizon Properties 10 DRIVE CHIP & PUTT Local Qualifier @ Willowbrook CC                                                             | W <u>PGA AM Qualifier @ Latrobe Elks G</u> C<br><b>11</b>                            |
| 15              | TSPGAJGT @ Ligonier CC<br>WPGA Jr. Championship @ Lone Pine CC<br>16                                                         | 17                                                                                                                                   | <u>TSPGAJGT @ Seven Springs GC</u><br>18                                             |
|                 | DRIVE CHIP & PUTT<br>Local Qualifier<br>@<br>Sunnehanna CC<br>West Penn Open<br>@                                            | PGA Jr. Champ @ South Hills CC                                                                                                       | West Penn Open<br>@                                                                  |
| Father's Day 22 | Sewickley Heights GC<br>23<br>Pittsburgh Open<br>@<br>Pittsburgh Field Club<br>Sponsored by:<br>@<br>TSPGAJGT @ Nemacolin CC | Sewickley Heights GC<br>24<br>Pittsburgh Open<br>@<br>Pittsburgh Field Club<br>Sponsored by:<br>@<br>TSPGAJGT @ Sewickley Heights GC | 25<br>Sewickley Heights GC<br>DRIVE CHIP & PUTT<br>Local Qualifier<br>@<br>Butler CC |
| 29              | 30<br>Pro-3 Sr. Am<br>@<br>The Pines CC<br>Sponsored by:<br>EEEE<br>TSPGAJGT @ Latrobe CC<br>USGA Qualifier- Sunnehanna CC   |                                                                                                                                      | Dates are su<br>website fo<br>Code                                                   |