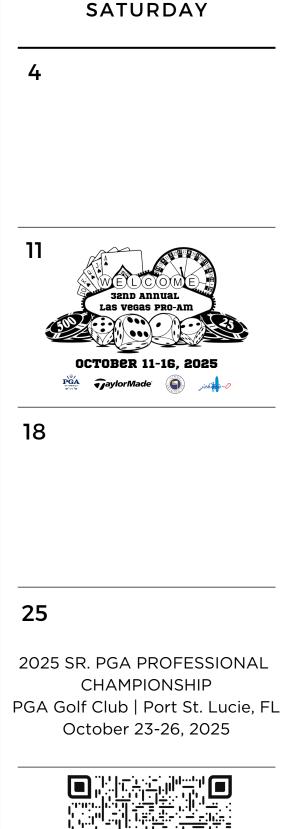

# OCTOBER

2025

| FRIDAY |  |  |
|--------|--|--|
| 3      |  |  |
|        |  |  |
|        |  |  |
|        |  |  |
| 10     |  |  |
|        |  |  |
|        |  |  |
|        |  |  |
| 17     |  |  |
|        |  |  |
|        |  |  |
|        |  |  |
| 24     |  |  |