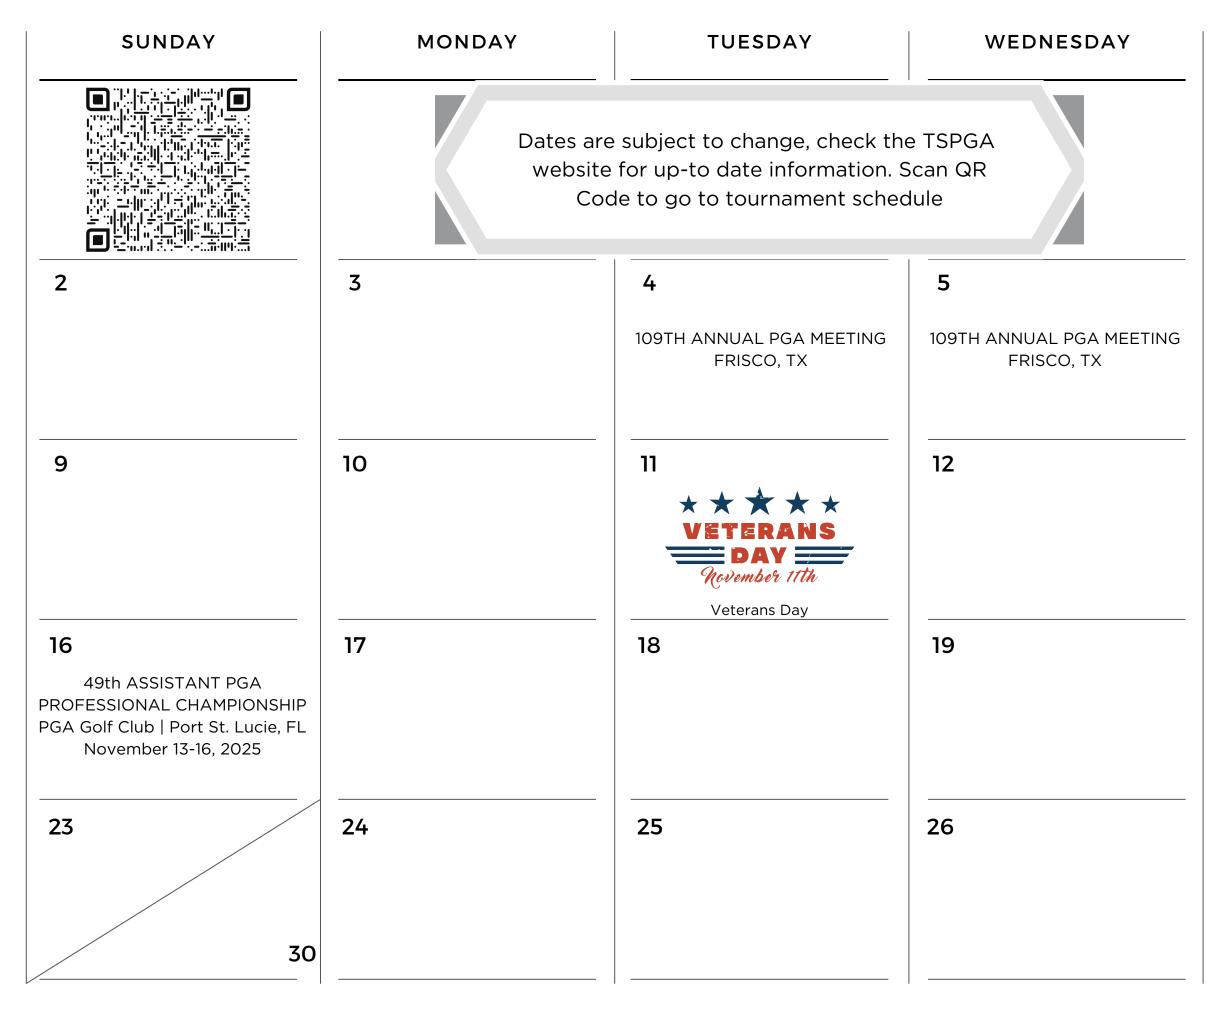

# NOVEMBER

### 2025

| THURSDAY                                                                                                                   | FRIDAY                                                                                                              | SATURDAY                                                                                                                   |
|----------------------------------------------------------------------------------------------------------------------------|---------------------------------------------------------------------------------------------------------------------|----------------------------------------------------------------------------------------------------------------------------|
|                                                                                                                            |                                                                                                                     | 1                                                                                                                          |
| 6                                                                                                                          | 7                                                                                                                   | 8                                                                                                                          |
| 109TH ANNUAL PGA MEETING<br>FRISCO, TX                                                                                     | 109TH ANNUAL PGA MEETING<br>FRISCO, TX                                                                              |                                                                                                                            |
| <b>13</b><br>49th ASSISTANT PGA<br>PROFESSIONAL CHAMPIONSHIP<br>PGA Golf Club   Port St. Lucie, FL<br>November 13-16, 2025 | 14<br>49th ASSISTANT PGA<br>PROFESSIONAL CHAMPIONSHIP<br>PGA Golf Club   Port St. Lucie, FL<br>November 13-16, 2025 | <b>15</b><br>49th ASSISTANT PGA<br>PROFESSIONAL CHAMPIONSHIP<br>PGA Golf Club   Port St. Lucie, FL<br>November 13-16, 2025 |
| 20                                                                                                                         | 21                                                                                                                  | 22                                                                                                                         |
| 27<br><b>View State</b><br>Thanksgiving                                                                                    | 28                                                                                                                  | 29                                                                                                                         |