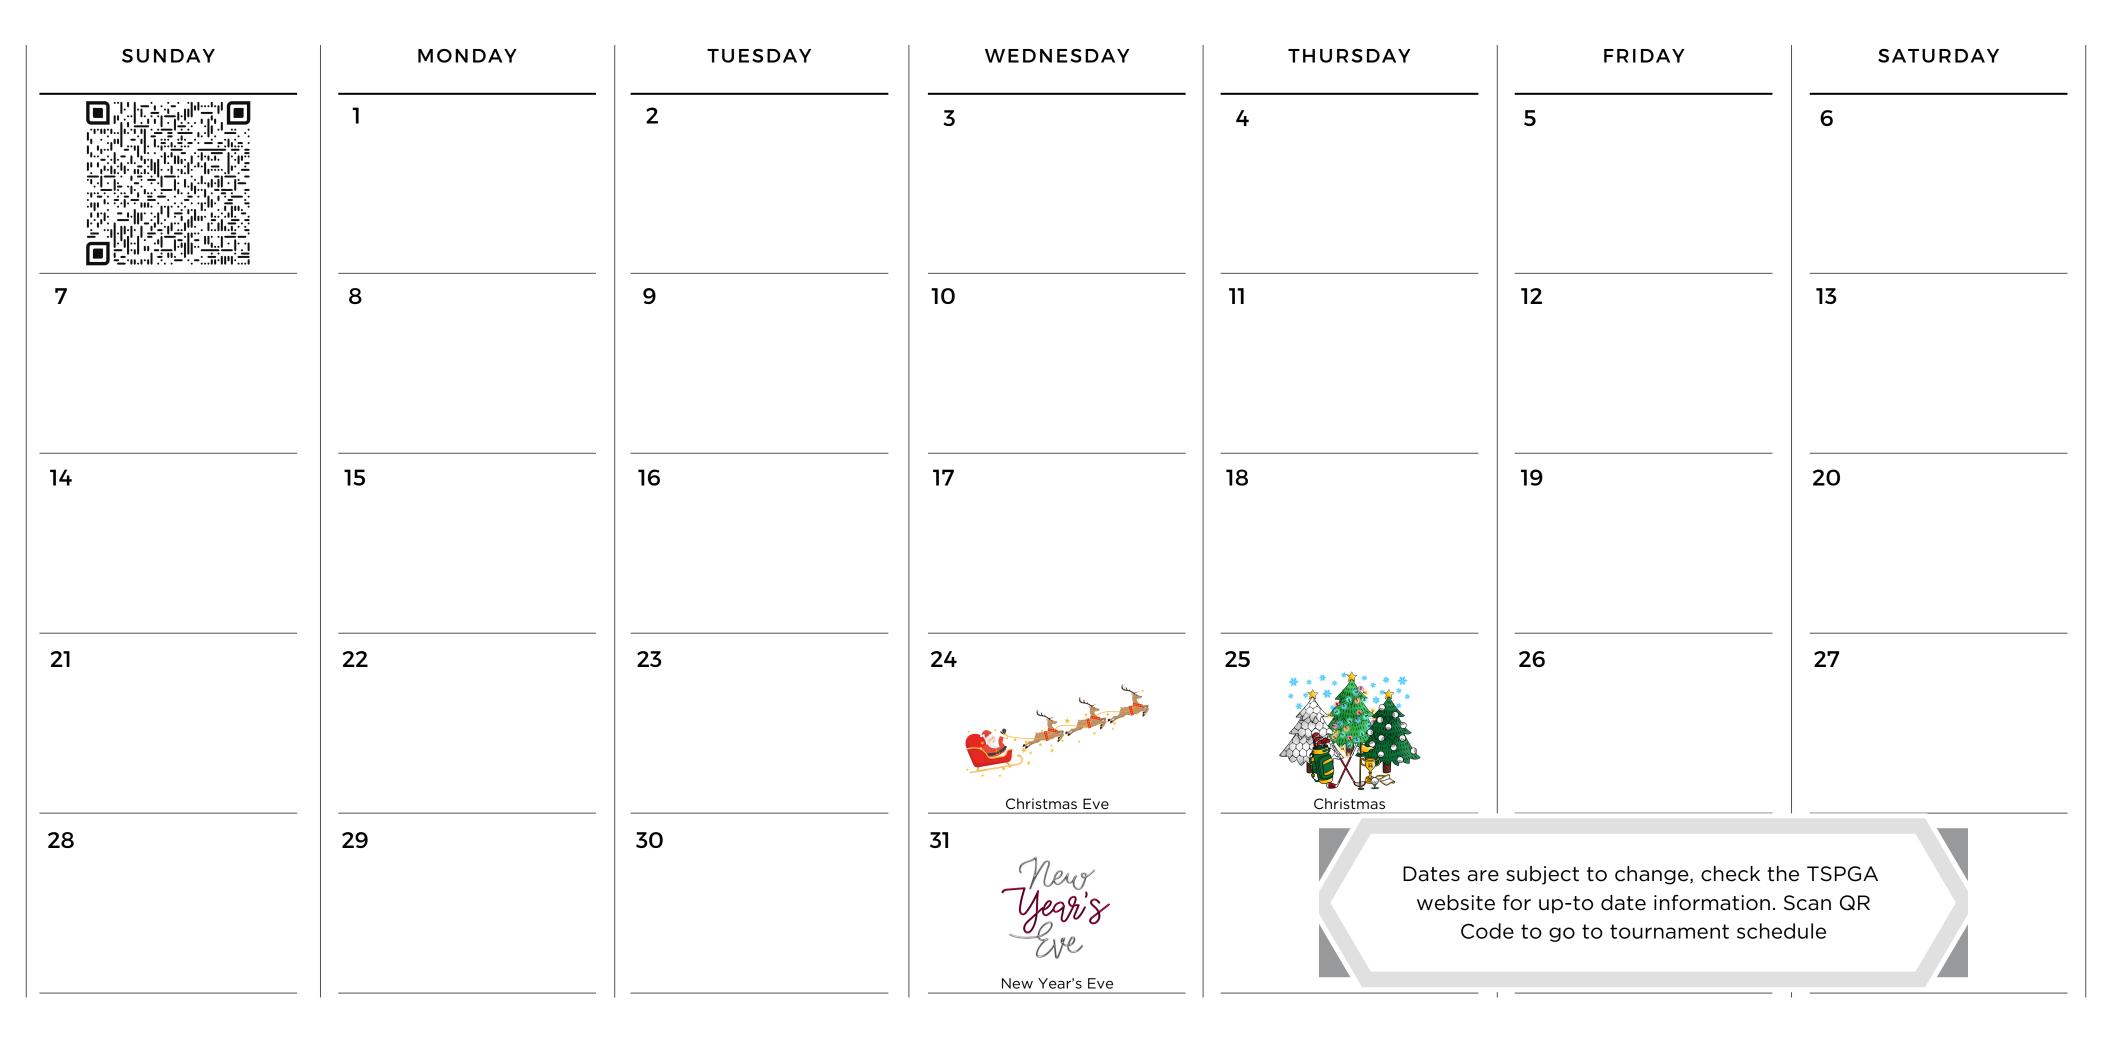

|
| 27                                                                                                                         | 28                                                                                                                  | 29                                                                                                                         |
| Thanksgiving                                                                                                               |                                                                                                                     |                                                                                                                            |















# DECEMBER 2025