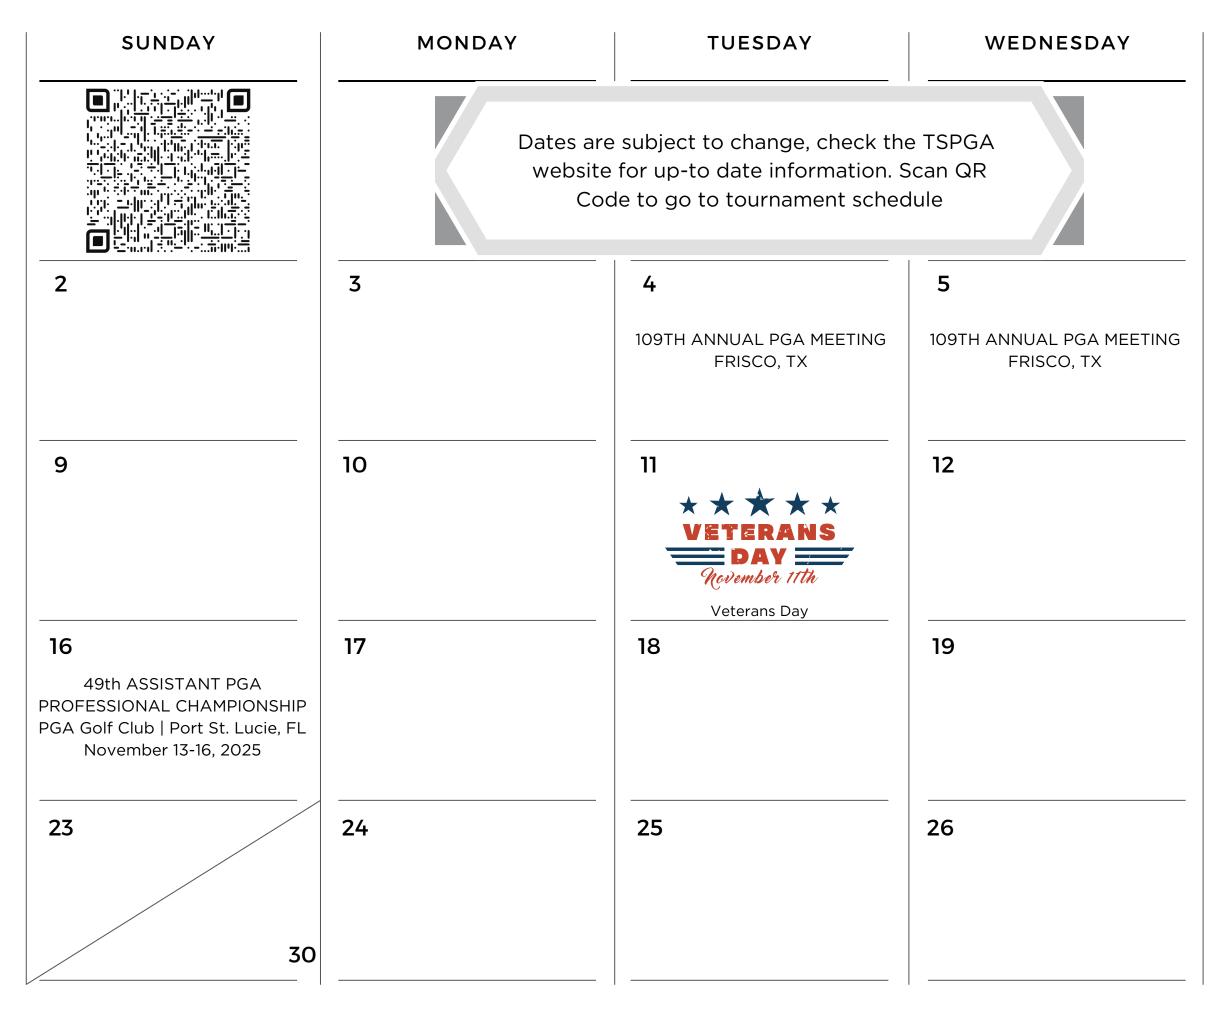

# NOVEMBER

#### 2025

| THURSDAY                                                                                                                   | FRIDAY                                                                                                              | SATURDAY                                                                                                                   |
|----------------------------------------------------------------------------------------------------------------------------|---------------------------------------------------------------------------------------------------------------------|----------------------------------------------------------------------------------------------------------------------------|
|                                                                                                                            |                                                                                                                     | 1                                                                                                                          |
| 6                                                                                                                          | 7                                                                                                                   | 8                                                                                                                          |
| 109TH ANNUAL PGA MEETING<br>FRISCO, TX                                                                                     | 109TH ANNUAL PGA MEETING<br>FRISCO, TX                                                                              |                                                                                                                            |
| <b>13</b><br>49th ASSISTANT PGA<br>PROFESSIONAL CHAMPIONSHIP<br>PGA Golf Club   Port St. Lucie, FL<br>November 13-16, 2025 | 14<br>49th ASSISTANT PGA<br>PROFESSIONAL CHAMPIONSHIP<br>PGA Golf Club   Port St. Lucie, FL<br>November 13-16, 2025 | <b>15</b><br>49th ASSISTANT PGA<br>PROFESSIONAL CHAMPIONSHIP<br>PGA Golf Club   Port St. Lucie, FL<br>November 13-16, 2025 |
| 20                                                                                                                         | 21                                                                                                                  | 22                                                                                                                         |
| 27                                                                                                                         | 28                                                                                                                  | 29                                                                                                                         |
| Thanksgiving                                                                                                               |                                                                                                                     |                                                                                                                            |